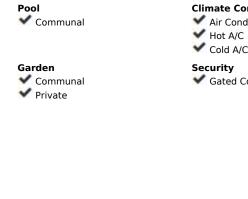

140 m<sup>2</sup>

38 m<sup>2</sup>

Beautiful ground floor apartment. Beautiful views of the Los Argueros golf course and the sea in the background. Master bedroom with en suite bathroom, with bathtub and shower, and dressing room. Access to the terrace from the living room and master bedroom. Direct access to the common garden and pool areas from the terrace. Very spacious living room to be able to differentiate environments. Equipped kitchen and separate laundry room. The urbanization has two swimming pools. Large garage space and storage room, as well as a common parking area in front of the house. Quick access to the beaches of San Pedro, Puerto Banús and Marbella. Ground Floor Apartment, Marbella, Costa del Sol. 2 Bedrooms, 3 Bathrooms, Built 140 m², Terrace 28 m², Garden/Plot 38 m². Setting: Close To Golf, Urbanisation. Orientation: South. Condition: Excellent. Pool: Communal. Climate Control: Air Conditioning, Hot A/C, Cold A/C, Views: Sea, Golf, Panoramic, Features: Covered Terrace, Lift, Fitted Wardrobes, Private Terrace, WiFi, Storage Room, Utility Room, Ensuite Bathroom, Access for people with reduced mobility, Double Glazing, Furniture: Part Furnished, Kitchen: Fully Fitted, Garden: Communal, Private, Security: Gated Complex. Parking: Underground, Garage, Covered, More Than One, Private. Category: Golf, Resale.

## Setting Orientation Condition Close To Golf South Excellent Urbanisation Furniture Kitchen Features ✓ Part Furnished Fully Fitted Covered Terrace Lift Fitted Wardrobes Private Terrace **✓** WiFi Storage Room ✓ Utility Room Ensuite Bathroom Access for people with reduced mobility ✓ Double Glazing Category **✓** Golf Resale