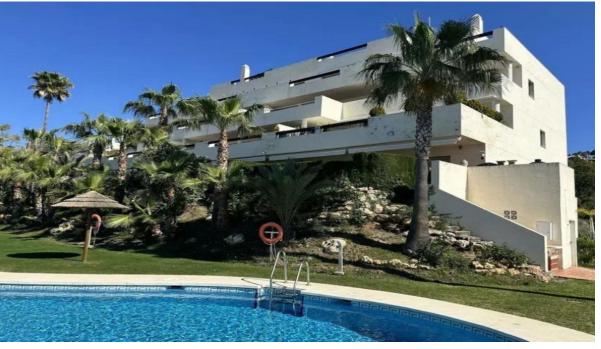

140 m<sup>2</sup>

38 m<sup>2</sup>

Beautiful ground floor apartment. Beautiful views of the Los Argueros golf course and the sea in the background. Master bedroom with en suite bathroom, with bathtub and shower, and dressing room. Access to the terrace from the living room and master bedroom. Direct access to the common garden and pool areas from the terrace. Very spacious living room to be able to differentiate environments. Equipped kitchen and separate laundry room. The urbanization has two swimming pools. Large garage space and storage room, as well as a common parking area in front of the house. Quick access to the beaches of San Pedro, Puerto Banús and Marbella. Ground Floor Apartment, Marbella, Costa del Sol. 2 Bedrooms, 3 Bathrooms, Built 140 m², Terrace 28 m², Garden/Plot 38 m². Setting: Close To Golf, Urbanisation. Orientation: South. Condition: Excellent. Pool: Communal. Climate Control: Air Conditioning, Hot A/C, Cold A/C, Views: Sea, Golf, Panoramic, Features: Covered Terrace, Lift, Fitted Wardrobes, Private Terrace, WiFi, Storage Room, Utility Room, Ensuite Bathroom, Access for people with reduced mobility, Double Glazing, Furniture: Part Furnished, Kitchen: Fully Fitted, Garden: Communal, Private, Security: Gated Complex. Parking: Underground, Garage, Covered, More Than One, Private. Category: Golf, Resale.