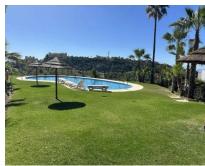

140 m<sup>2</sup>

38 m<sup>2</sup>

Beautiful ground floor apartment. Beautiful views of the Los Argueros golf course and the sea in the background. Master bedroom with en suite bathroom, with bathtub and shower, and dressing room. Access to the terrace from the living room and master bedroom. Direct access to the common garden and pool areas from the terrace. Very spacious living room to be able to differentiate environments. Equipped kitchen and separate laundry room. The urbanization has two swimming pools. Large garage space and storage room, as well as a common parking area in front of the house. Quick access to the beaches of San Pedro, Puerto Banús and Marbella. Ground Floor Apartment, Marbella, Costa del Sol. 2 Bedrooms, 3 Bathrooms, Built 140 m², Terrace 28 m², Garden/Plot 38 m². Setting: Close To Golf, Urbanisation. Orientation: South. Condition: Excellent. Pool: Communal. Climate Control: Air Conditioning, Hot A/C, Cold A/C, Views: Sea, Golf, Panoramic, Features: Covered Terrace, Lift, Fitted Wardrobes, Private Terrace, WiFi, Storage Room, Utility Room, Ensuite Bathroom, Access for people with reduced mobility, Double Glazing, Furniture: Part Furnished, Kitchen: Fully Fitted, Garden: Communal, Private, Security: Gated Complex. Parking: Underground, Garage, Covered, More Than One, Private. Category: Golf, Resale.