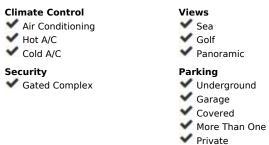

140 m<sup>2</sup>

38 m<sup>2</sup>

Beautiful ground floor apartment. Beautiful views of the Los Argueros golf course and the sea in the background. Master bedroom with en suite bathroom, with bathtub and shower, and dressing room. Access to the terrace from the living room and master bedroom. Direct access to the common garden and pool areas from the terrace. Very spacious living room to be able to differentiate environments. Equipped kitchen and separate laundry room. The urbanization has two swimming pools. Large garage space and storage room, as well as a common parking area in front of the house. Quick access to the beaches of San Pedro, Puerto Banús and Marbella. Ground Floor Apartment, Marbella, Costa del Sol. 2 Bedrooms, 3 Bathrooms, Built 140 m², Terrace 28 m², Garden/Plot 38 m². Setting: Close To Golf, Urbanisation. Orientation: South. Condition: Excellent. Pool: Communal. Climate Control: Air Conditioning, Hot A/C, Cold A/C, Views: Sea, Golf, Panoramic, Features: Covered Terrace, Lift, Fitted Wardrobes, Private Terrace, WiFi, Storage Room, Utility Room, Ensuite Bathroom, Access for people with reduced mobility, Double Glazing, Furniture: Part Furnished, Kitchen: Fully Fitted, Garden: Communal, Private, Security: Gated Complex. Parking: Underground, Garage, Covered, More Than One, Private. Category: Golf, Resale.

## Setting Orientation Condition Close To Golf South Excellent Urbanisation Furniture Kitchen Features ✓ Part Furnished Fully Fitted Covered Terrace Lift Fitted Wardrobes Private Terrace **✓** WiFi Storage Room ✓ Utility Room Ensuite Bathroom Access for people with reduced mobility ✓ Double Glazing Category **✓** Golf Resale