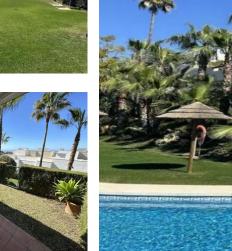

140 m<sup>2</sup>

38 m<sup>2</sup>

Beautiful ground floor apartment. Beautiful views of the Los Argueros golf course and the sea in the background. Master bedroom with en suite bathroom, with bathtub and shower, and dressing room. Access to the terrace from the living room and master bedroom. Direct access to the common garden and pool areas from the terrace. Very spacious living room to be able to differentiate environments. Equipped kitchen and separate laundry room. The urbanization has two swimming pools. Large garage space and storage room, as well as a common parking area in front of the house. Quick access to the beaches of San Pedro, Puerto Banús and Marbella. Ground Floor Apartment, Marbella, Costa del Sol. 2 Bedrooms, 3 Bathrooms, Built 140 m², Terrace 28 m², Garden/Plot 38 m². Setting: Close To Golf, Urbanisation. Orientation: South. Condition: Excellent. Pool: Communal. Climate Control: Air Conditioning, Hot A/C, Cold A/C, Views: Sea, Golf, Panoramic, Features: Covered Terrace, Lift, Fitted Wardrobes, Private Terrace, WiFi, Storage Room, Utility Room, Ensuite Bathroom, Access for people with reduced mobility, Double Glazing, Furniture: Part Furnished, Kitchen: Fully Fitted, Garden: Communal, Private, Security: Gated Complex. Parking: Underground, Garage, Covered, More Than One, Private. Category: Golf, Resale.