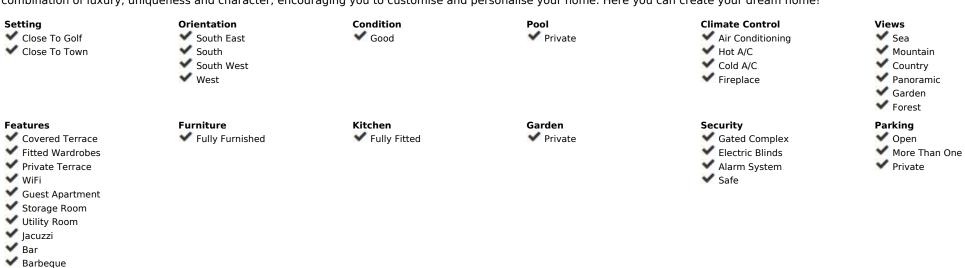

296 m2

House

1058 m2

Discover this architect-designed villa, peacefully located in a scenic area with breathtaking panoramic views that stretch as far as the eye can see. When you arrive and park your car in the private area at the end of a quiet cul-de-sac, you are greeted by an inviting 400 m² villa that exudes tranquillity, quality and relaxation, enriched with a number of unique details. Upon entering the spacious entrance hall, you'll immediately notice the impressive ceiling height and the uniquely designed, moulded staircase that elegantly leads you up to the first floor, where the generous sense of space continues. The ground floor offers five well-proportioned bedrooms and two spacious bathrooms, as well as a lovely terrace with picturesque views. When the villa was built, the ground floor was designed to be rented out as a bed-and-breakfast, making it an ideal choice for those who dream of starting such a business. The first floor offers a large suite with stunning views of the Mediterranean, adorned with exposed beams and an impressive 5 metre high ceiling that stretches to the ceiling. From the kitchen and heart of the house, you can enjoy views of Mijas Pueblo and the surrounding mountains and landscapes. As you enter the living and dining area, you'll be greeted by the magnificent views that are peppered with unique details everywhere you look. The fireplace in the living room creates a cosy atmosphere on cooler evenings, and from the living room you have direct access to the inviting lounge area, where the pool, spa, barbecue and cosy corners invite you to many wonderful experiences. The first floor also has a wrap-around terrace, so you can find your own personal sanctuary whether you want shade or full sun. This property represents a perfect combination of luxury, uniqueness and character, encouraging you to customise and personalise your home. Here you can create your dream home!