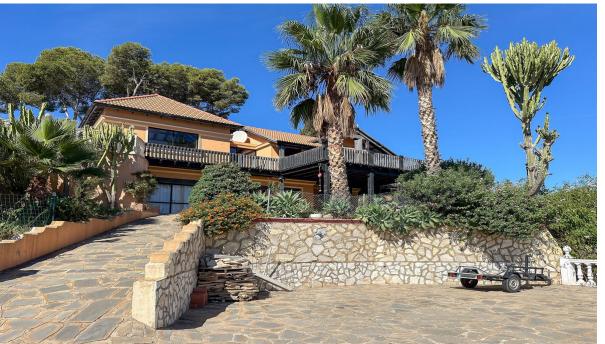

296 m2

House

1058 m2

Discover this architect-designed villa, peacefully located in a scenic area with breathtaking panoramic views that stretch as far as the eye can see. When you arrive and park your car in the private area at the end of a quiet cul-de-sac, you are greeted by an inviting 400 m² villa that exudes tranquillity, quality and relaxation, enriched with a number of unique details. Upon entering the spacious entrance hall, you'll immediately notice the impressive ceiling height and the uniquely designed, moulded staircase that elegantly leads you up to the first floor, where the generous sense of space continues. The ground floor offers five well-proportioned bedrooms and two spacious bathrooms, as well as a lovely terrace with picturesque views. When the villa was built, the ground floor was designed to be rented out as a bed-and-breakfast, making it an ideal choice for those who dream of starting such a business. The first floor offers a large suite with stunning views of the Mediterranean, adorned with exposed beams and an impressive 5 metre high ceiling that stretches to the ceiling. From the kitchen and heart of the house, you can enjoy views of Mijas Pueblo and the surrounding mountains and landscapes. As you enter the living and dining area, you'll be greeted by the magnificent views that are peppered with unique details everywhere you look. The fireplace in the living room creates a cosy atmosphere on cooler evenings, and from the living room you have direct access to the inviting lounge area, where the pool, spa, barbecue and cosy corners invite you to many wonderful experiences. The first floor also has a wrap-around terrace, so you can find your own personal sanctuary whether you want shade or full sun. This property represents a perfect combination of luxury, uniqueness and character, encouraging you to customise and personalise your home. Here you can create your dream home!