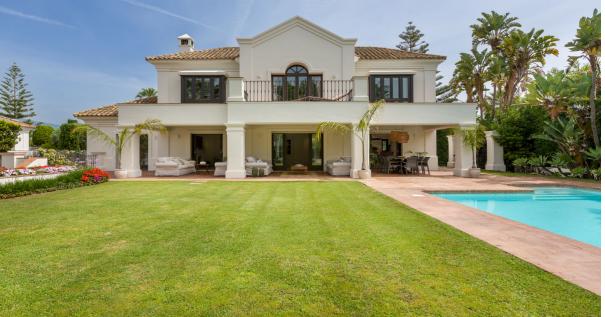

647 m2

1011 m2

Situated on a peaceful, tree-lined street in the prestigious area of Guadalmina Baja, this stunning 6-bedroom, 6-bathroom villa offers an unparalleled blend of colonial charm and modern luxury. Boasting 647 m² of elegant living space on a generous 1,011 m² plot, this south-facing home is the epitome of tranquility, just a short walk from the beach and near the exclusive Club de Pádel Alhambra del Golf. The villa's interior showcases high-quality finishes throughout, including Italian marble floors and exquisite marble bathrooms. Four of the six bedrooms feature ensuite bathrooms, while some of the bedrooms enjoy the warmth of wooden floors and serene views of the mature, beautifully landscaped garden. The spacious lounge, complete with a working fireplace, opens onto a charming porch and large outdoor dining area—perfect for entertaining or enjoying peaceful afternoons by the private pool. The fully fitted kitchen, equipped with premium Miele appliances, flows seamlessly into the dining room, providing a perfect space for family gatherings. Additional features include a fully equipped gym, ample storage throughout, and a garage with space for several cars. The villa also benefits from 24-hour security, ensuring peace of mind in this sought-after neighborhood. Surrounded by lush greenery, this home offers the perfect combination of luxury, privacy, and proximity to the beach. Whether relaxing by the pool, dining al fresco, or enjoying the serenity of the garden, this villa offers a lifestyle of effortless elegance in one of the most desirable areas of the Costa del Sol. The property has a tourist licence, with capacity for up to 10 people. \*\*\*Available for viewings starting September 1, 2025