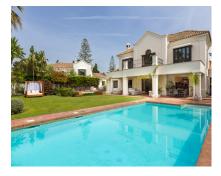

647 m2

1011 m2

Situated on a peaceful, tree-lined street in the prestigious area of Guadalmina Baja, this stunning 6-bedroom, 6-bathroom villa offers an unparalleled blend of colonial charm and modern luxury. Boasting 647 m² of elegant living space on a generous 1,011 m² plot, this south-facing home is the epitome of tranquility, just a short walk from the beach and near the exclusive Club de Pádel Alhambra del Golf. The villa's interior showcases high-quality finishes throughout, including Italian marble floors and exquisite marble bathrooms. Four of the six bedrooms feature ensuite bathrooms, while some of the bedrooms enjoy the warmth of wooden floors and serene views of the mature, beautifully landscaped garden. The spacious lounge, complete with a working fireplace, opens onto a charming porch and large outdoor dining area—perfect for entertaining or enjoying peaceful afternoons by the private pool. The fully fitted kitchen, equipped with premium Miele appliances, flows seamlessly into the dining room, providing a perfect space for family gatherings. Additional features include a fully equipped gym, ample storage throughout, and a garage with space for several cars. The villa also benefits from 24-hour security, ensuring peace of mind in this sought-after neighborhood. Surrounded by lush greenery, this home offers the perfect combination of luxury, privacy, and proximity to the beach. Whether relaxing by the pool, dining al fresco, or enjoying the serenity of the garden, this villa offers a lifestyle of effortless elegance in one of the most desirable areas of the Costa del Sol. The property has a tourist licence, with capacity for up to 10 people. \*\*\*Available for viewings starting September 1, 2025