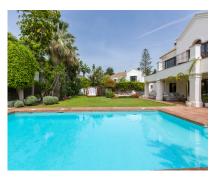

647 m2

1011 m2

Situated on a peaceful, tree-lined street in the prestigious area of Guadalmina Baja, this stunning 6-bedroom, 6-bathroom villa offers an unparalleled blend of colonial charm and modern luxury. Boasting 647 m² of elegant living space on a generous 1,011 m² plot, this south-facing home is the epitome of tranquility, just a short walk from the beach and near the exclusive Club de Pádel Alhambra del Golf. The villa's interior showcases high-quality finishes throughout, including Italian marble floors and exquisite marble bathrooms. Four of the six bedrooms feature ensuite bathrooms, while some of the bedrooms enjoy the warmth of wooden floors and serene views of the mature, beautifully landscaped garden. The spacious lounge, complete with a working fireplace, opens onto a charming porch and large outdoor dining area—perfect for entertaining or enjoying peaceful afternoons by the private pool. The fully fitted kitchen, equipped with premium Miele appliances, flows seamlessly into the dining room, providing a perfect space for family gatherings. Additional features include a fully equipped gym, ample storage throughout, and a garage with space for several cars. The villa also benefits from 24-hour security, ensuring peace of mind in this sought-after neighborhood. Surrounded by lush greenery, this home offers the perfect combination of luxury, privacy, and proximity to the beach. Whether relaxing by the pool, dining al fresco, or enjoying the serenity of the garden, this villa offers a lifestyle of effortless elegance in one of the most desirable areas of the Costa del Sol. The property has a tourist licence, with capacity for up to 10 people. \*\*\*Available for viewings starting September 1, 2025