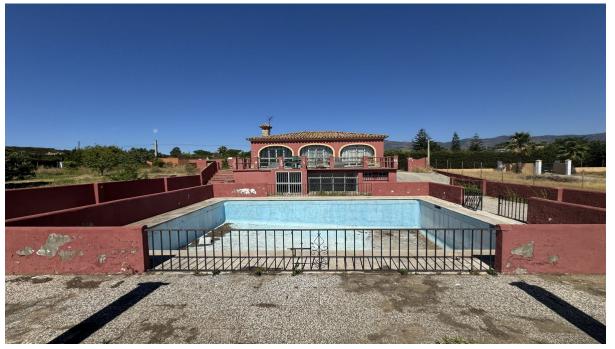

## Sales - House - Estepona 780.000€

www.arbatestates.com +34 606 84 36 45 +34 602 51 80 97 info@arbatestates.com

Ref.-ID: R4838086

Estepona

Rubbish: 80 EUR / year

450 m2

11000 m2

VILLA TO REFORM. Unique Opportunity: Villa to Renovate Near Estepona Discover the potential of this spacious villa of approximately 450 m², located in a quiet environment just 4 minutes from the beach and 10 minutes driving from Estepona. This property is waiting for you to give it your personal touch with a necessary renovation that will transform two independent houses into your dream home or an excellent investment. The villa sits on a generous plot of more than eleven thousand square meters, including its own well, offering privacy and abundant space to design gardens or external recreational areas. The current structure has three comfortable bedrooms and two full bathrooms, ideal for a family or as a vacation rental project. Guest house with everything you need or an independent house that you can rent. The surrounding area is known for its peace and natural beauty, making it perfect for those looking to escape the hustle and bustle without sacrificing convenience. Additionally, the proximity to key points such as serene beaches and the vibrant town of Estepona places this property in a prime location. If you are looking for an exciting project where you can capture your decorative and architectural ideas, look no further. This villa represents a magnificent opportunity to create something truly unique in one of the most sought-after locations in the south. These special projects rarely remain available on the market for long. I recommend you visit it