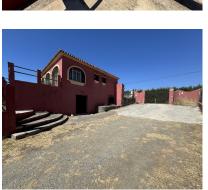

## Sales - House - Estepona 780.000€

www.arbatestates.com +34 606 84 36 45 +34 602 51 80 97 info@arbatestates.com

Ref.-ID: R4838086

Estepona

Rubbish: 80 EUR / year

450 m2

11000 m2

VILLA TO REFORM. Unique Opportunity: Villa to Renovate Near Estepona Discover the potential of this spacious villa of approximately 450 m², located in a quiet environment just 4 minutes from the beach and 10 minutes driving from Estepona. This property is waiting for you to give it your personal touch with a necessary renovation that will transform two independent houses into your dream home or an excellent investment. The villa sits on a generous plot of more than eleven thousand square meters, including its own well, offering privacy and abundant space to design gardens or external recreational areas. The current structure has three comfortable bedrooms and two full bathrooms, ideal for a family or as a vacation rental project. Guest house with everything you need or an independent house that you can rent. The surrounding area is known for its peace and natural beauty, making it perfect for those looking to escape the hustle and bustle without sacrificing convenience. Additionally, the proximity to key points such as serene beaches and the vibrant town of Estepona places this property in a prime location. If you are looking for an exciting project where you can capture your decorative and architectural ideas, look no further. This villa represents a magnificent opportunity to create something truly unique in one of the most sought-after locations in the south. These special projects rarely remain available on the market for long. I recommend you visit it