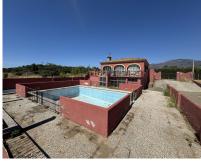

## Sales - House - Estepona 780.000€

www.arbatestates.com +34 606 84 36 45 +34 602 51 80 97 info@arbatestates.com

Ref.-ID: R4838086

Estepona

Rubbish: 80 EUR / year

450 m2

11000 m2

VILLA TO REFORM. Unique Opportunity: Villa to Renovate Near Estepona Discover the potential of this spacious villa of approximately 450 m², located in a quiet environment just 4 minutes from the beach and 10 minutes driving from Estepona. This property is waiting for you to give it your personal touch with a necessary renovation that will transform two independent houses into your dream home or an excellent investment. The villa sits on a generous plot of more than eleven thousand square meters, including its own well, offering privacy and abundant space to design gardens or external recreational areas. The current structure has three comfortable bedrooms and two full bathrooms, ideal for a family or as a vacation rental project. Guest house with everything you need or an independent house that you can rent. The surrounding area is known for its peace and natural beauty, making it perfect for those looking to escape the hustle and bustle without sacrificing convenience. Additionally, the proximity to key points such as serene beaches and the vibrant town of Estepona places this property in a prime location. If you are looking for an exciting project where you can capture your decorative and architectural ideas, look no further. This villa represents a magnificent opportunity to create something truly unique in one of the most sought-after locations in the south. These special projects rarely remain available on the market for long. I recommend you visit it