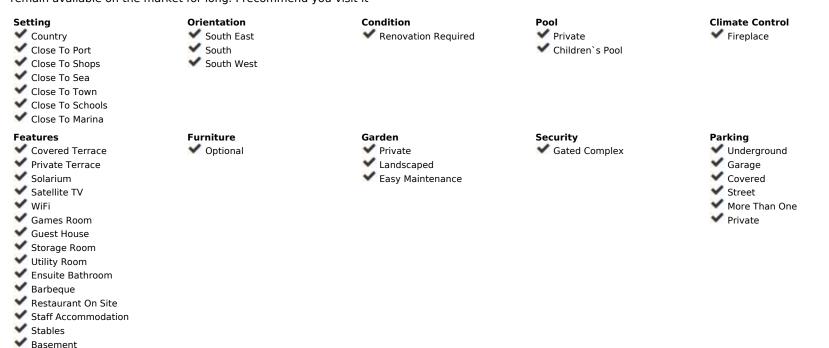

## Sales - House - Estepona 780.000€

www.arbatestates.com +34 606 84 36 45 +34 602 51 80 97 info@arbatestates.com

Ref.-ID: R4838086

Estepona

Rubbish: 80 EUR / year

450 m2

11000 m2

VILLA TO REFORM. Unique Opportunity: Villa to Renovate Near Estepona Discover the potential of this spacious villa of approximately 450 m², located in a quiet environment just 4 minutes from the beach and 10 minutes driving from Estepona. This property is waiting for you to give it your personal touch with a necessary renovation that will transform two independent houses into your dream home or an excellent investment. The villa sits on a generous plot of more than eleven thousand square meters, including its own well, offering privacy and abundant space to design gardens or external recreational areas. The current structure has three comfortable bedrooms and two full bathrooms, ideal for a family or as a vacation rental project. Guest house with everything you need or an independent house that you can rent. The surrounding area is known for its peace and natural beauty, making it perfect for those looking to escape the hustle and bustle without sacrificing convenience. Additionally, the proximity to key points such as serene beaches and the vibrant town of Estepona places this property in a prime location. If you are looking for an exciting project where you can capture your decorative and architectural ideas, look no further. This villa represents a magnificent opportunity to create something truly unique in one of the most sought-after locations in the south. These special projects rarely remain available on the market for long. I recommend you visit it