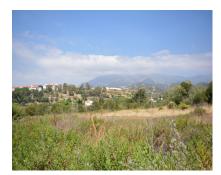

Sales - Plot - Estepona 1.915.000€ www.arbatestates.com +34 606 84 36 45 +34 602 51 80 97 info@arbatestates.com

Ref.-ID: R4837813 Estepona Plot

58 m<sup>2</sup>

14729 m2

Magnificent plot of land with rustic qualification in Estepona Downtown Located within a stone throw to the beach, in "La Cala", it is actually within not even 10 minutes' walk to Estepona downtown with all its shops, restaurants and lounge bars in the area. Situated only at 2 minutes' walk from a commercial center. Amazing plot of land of 14.729 m2 with a old building of 58 m2 that can be rebuilt. Its situation is exceptional, located on a hill with a soft slope down, which gives it outstanding views of the mountains, the sea and Gibraltar. The natural orientation of the plot is south-west orientation. It has very easy access from two different points. This land is suitable for cultivation, although according to the development plan it can be also used for agricultural purposes or for any business related to it, including industrial buildings for the activity. The land is part of an Irrigation Community of Owners in the area and the Electricity connection is very easy to be made. Good investment and easily reclassified land Estepona beach: 1 minute on foot Estepona old town with all its shops, restaurants and lounge bars: 10 minutes on foot Estepona port: 15 minutes on foot Downtown Mercadona supermarket: 4 minutes on foot Carrefour supermarket: 1 minute on foot Estepona Golf, Azata Golf, Valle Romano Golf: 5-10 minutes by car

## Orientation

South West

Views
Sea
Mountain