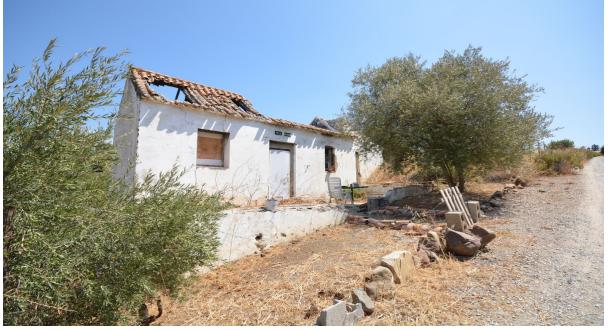

Sales - Plot - Estepona 1.915.000€ www.arbatestates.com +34 606 84 36 45 +34 602 51 80 97 info@arbatestates.com

Ref.-ID: R4837813 Estepona Plot

58 m<sup>2</sup>

14729 m2

Magnificent plot of land with rustic qualification in Estepona Downtown Located within a stone throw to the beach, in "La Cala", it is actually within not even 10 minutes' walk to Estepona downtown with all its shops, restaurants and lounge bars in the area. Situated only at 2 minutes' walk from a commercial center. Amazing plot of land of 14.729 m2 with a old building of 58 m2 that can be rebuilt. Its situation is exceptional, located on a hill with a soft slope down, which gives it outstanding views of the mountains, the sea and Gibraltar. The natural orientation of the plot is south-west orientation. It has very easy access from two different points. This land is suitable for cultivation, although according to the development plan it can be also used for agricultural purposes or for any business related to it, including industrial buildings for the activity. The land is part of an Irrigation Community of Owners in the area and the Electricity connection is very easy to be made. Good investment and easily reclassified land Estepona beach: 1 minute on foot Estepona old town with all its shops, restaurants and lounge bars: 10 minutes on foot Estepona port: 15 minutes on foot Downtown Mercadona supermarket: 4 minutes on foot Carrefour supermarket: 1 minute on foot Estepona Golf, Azata Golf, Valle Romano Golf: 5-10 minutes by car