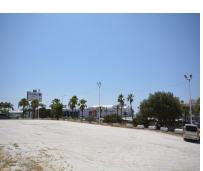

Sales - Plot - Estepona 1.915.000€ www.arbatestates.com +34 606 84 36 45 +34 602 51 80 97 info@arbatestates.com

Ref.-ID: R4837813 Estepona Plot

58 m<sup>2</sup>

14729 m2

Magnificent plot of land with rustic qualification in Estepona Downtown Located within a stone throw to the beach, in "La Cala", it is actually within not even 10 minutes' walk to Estepona downtown with all its shops, restaurants and lounge bars in the area. Situated only at 2 minutes' walk from a commercial center. Amazing plot of land of 14.729 m2 with a old building of 58 m2 that can be rebuilt. Its situation is exceptional, located on a hill with a soft slope down, which gives it outstanding views of the mountains, the sea and Gibraltar. The natural orientation of the plot is south-west orientation. It has very easy access from two different points. This land is suitable for cultivation, although according to the development plan it can be also used for agricultural purposes or for any business related to it, including industrial buildings for the activity. The land is part of an Irrigation Community of Owners in the area and the Electricity connection is very easy to be made. Good investment and easily reclassified land Estepona beach: 1 minute on foot Estepona old town with all its shops, restaurants and lounge bars: 10 minutes on foot Estepona port: 15 minutes on foot Downtown Mercadona supermarket: 4 minutes on foot Carrefour supermarket: 1 minute on foot Estepona Golf, Azata Golf, Valle Romano Golf: 5-10 minutes by car

## Setting Town

✓ Commercial Area

Close To Port

Close To Shops

Close To Sea
Close To Town
Close To Schools
Close To Marina