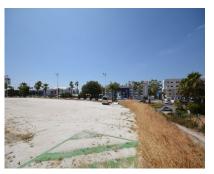

Sales - Plot - Estepona 1.915.000€ www.arbatestates.com +34 606 84 36 45 +34 602 51 80 97 info@arbatestates.com

Ref.-ID: R4837813 Estepona Plot

58 m<sup>2</sup>

14729 m2

Magnificent plot of land with rustic qualification in Estepona Downtown Located within a stone throw to the beach, in "La Cala", it is actually within not even 10 minutes' walk to Estepona downtown with all its shops, restaurants and lounge bars in the area. Situated only at 2 minutes' walk from a commercial center. Amazing plot of land of 14.729 m2 with a old building of 58 m2 that can be rebuilt. Its situation is exceptional, located on a hill with a soft slope down, which gives it outstanding views of the mountains, the sea and Gibraltar. The natural orientation of the plot is south-west orientation. It has very easy access from two different points. This land is suitable for cultivation, although according to the development plan it can be also used for agricultural purposes or for any business related to it, including industrial buildings for the activity. The land is part of an Irrigation Community of Owners in the area and the Electricity connection is very easy to be made. Good investment and easily reclassified land Estepona beach: 1 minute on foot Estepona old town with all its shops, restaurants and lounge bars: 10 minutes on foot Estepona port: 15 minutes on foot Downtown Mercadona supermarket: 4 minutes on foot Carrefour supermarket: 1 minute on foot Estepona Golf, Azata Golf, Valle Romano Golf: 5-10 minutes by car

## Setting Town

✓ Commercial Area

Close To Port

Close To Shops

Close To Sea
Close To Town
Close To Schools
Close To Marina