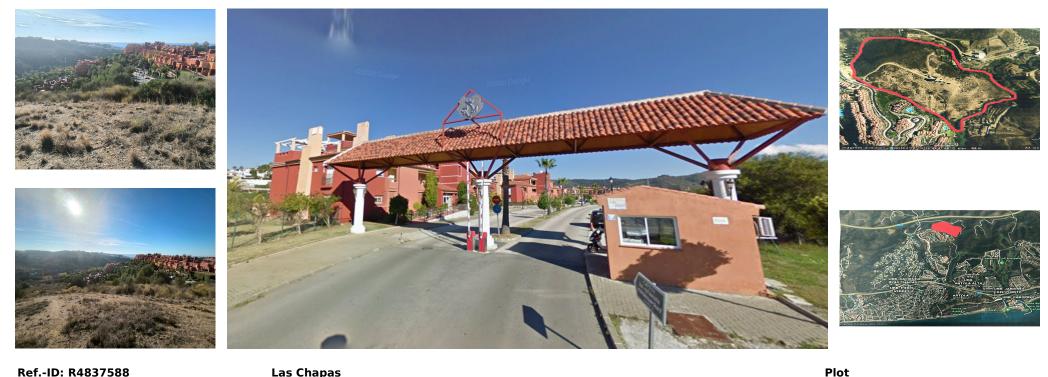

Sales - Plot - Las Chapas 1.939.000€

www.arbatestates.com +34 606 84 36 45 +34 602 51 80 97 info@arbatestates.com

Ref.-ID: R4837588

IBI: 86 EUR / year

Plot of land for development - Marbella East. Global Use: Residential / Tourist | Strategic opportunity under LISTA Law. Surface area +7 ha | 360° Views | 5 min from the sea | Connections ready. This is a unique asset with a clear projection of development, located in one of the areas with the highest natural growth in Marbella East. - Adjoins directly to the south with urban land, which reinforces its technical and urbanistic viability -Covered by the LISTA Law and its regulations (Decree 550/2022): real option for residential, tourist or mixed development -Ideal for developers with medium-term strategy. Advantages: ] 5 min from the sea ] Surrounded by golf, nature and urbanisations ] Close to international schools || Sea and mountain views | 360° orientation | Sun all day || Road access, active infrastructures (water, electricity, telephone) || 24 h security in closed and quiet environment. If you are interested in moving it, I will pass you the documentation and we will see it.