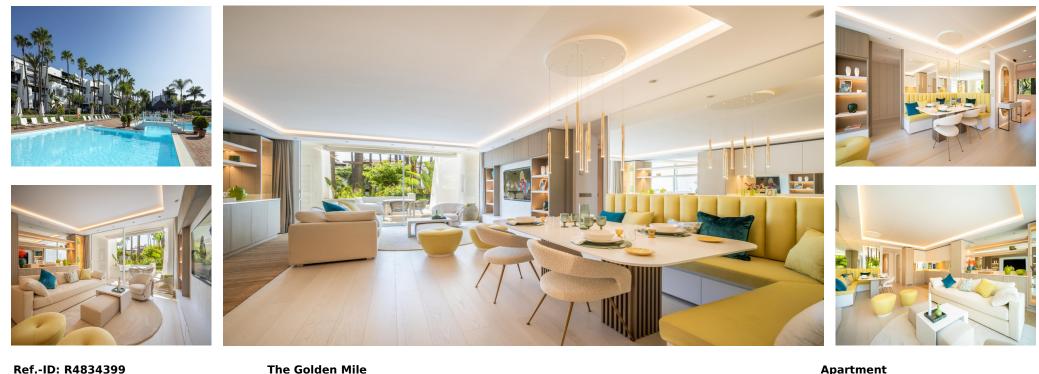

Rubbish: 185 EUR / year

136 m2

Nestled within the exclusive Puente Romano resort, Granados 1-2 is a stunning modern apartment offering the ultimate blend of luxury and comfort. The open-plan living area, featuring integrated LED lighting and exquisite interior design, flows seamlessly onto a generous outdoor terrace. Perfect for alfresco dining and relaxation, the terrace provides breathtaking resort views and can be accessed directly from both the living area and the master bedroom. Inside, tasteful pops of colour accentuate carefully selected furniture, creating an intimate and inviting space. The cosy dining nook, positioned next to a sleek, modern kitchen with ample storage and state of the art appliances, adds to the apartment's charming atmosphere, complemented by a designated bar area for entertaining. This exquisite property boasts three spacious bedrooms, each thoughtfully designed to maximise comfort. The master suite offers direct terrace access and features a luxurious ensuite bathroom with a double vanity, standalone bathtub, and walk-in shower. Granados 12 is a true gem within the Puente Romano resort, where every detail has been crafted to provide a refined, modern living experience.