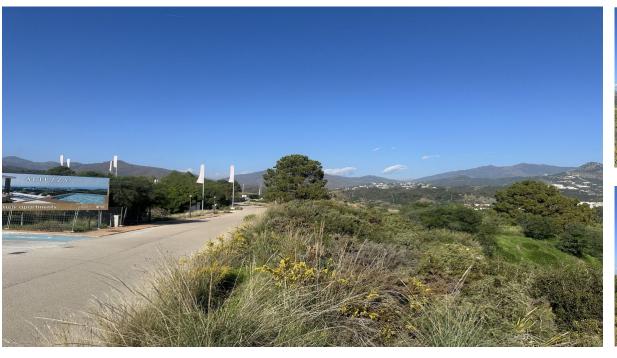

Sales - Plot - Benahavís 330.000€ www.arbatestates.com +34 606 84 36 45 +34 602 51 80 97 info@arbatestates.com

Ref.-ID: R4829902 Benahavís Plot

5983 m2

Buy now...build later. Buy at todays price and wait for the capital gains. A chance to get a valuable piece of land at an early bird price. Rustic Plot (in step 'Avance' and approved waiting for the 'Aprophacion Initial) on the border between Estepona and Benahavis (Benahavis municipality). A good chance for an investor to secure what will become a valuable piece of land located on a sloping hill with south-east orientation and sea views. The land will be updated to fully urban and in this case can be utilised either for villas or apartments. A good chance for an investor to secure what will become a valuable piece of land located on a sloping hill with south-east orientation and sea views. The land will be updated to fully urban and in this case can be utilised either for villas or apartments. Close to two very successful residential complexes, this area is very much appreciated and the success of the 2 afore-mentioned projects gives confidence that a new project here will create a great deal of interest from buyers looking for a peaceful location in a beautiful landscape but close to all the main thoroughfares and the town of Estepona. The plot is very attractively located with sea views and is 6 000 m2. The value is calculated when fully urbanised is EUR 300/sqm with that location and all with all the new development happening, and the prime location. If you would like to know more about this land and even make a visit then please let me know and I can show you all of the current paperwork that is relevant to the Town Hall process.