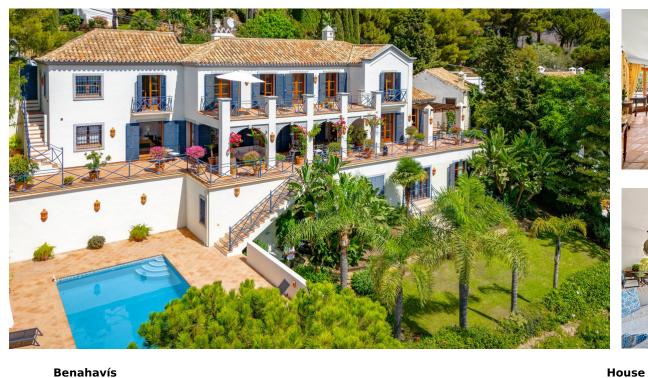

Sales - House - Benahavís 4.500.000€ www.arbatestates.com +34 606 84 36 45 +34 602 51 80 97 info@arbatestates.com

Ref.-ID: R4829236 Benahavís

Community: 3,816 EUR / year IBI: 2,178 EUR / year

/ year Rubbish: 18 EUR / year

1050 m2

1665 m2

Exquisite Villa for Sale in El Madroñal, Benahavís - Ideal for Private Residence or Boutique Hotel This magnificent villa is situated on a south facing plot within a gated community of El Madroñal and its access through the first gate of community. La Heredia urbanization with all its restaurants and shops is within walking distance from the villa. El Madroñal's appeal is found in its location, offering countryside living, tranquillity and peace, yet in close proximity to the vibrant lifestyle of Marbella's coast. The villa positioned on an elevated plot, it offers breathtaking views of both the Mediterranean Sea and Panoramic views, a stunning backdrop to everyday life. Set on an expansive 1.665m² plot, the property boasts 1.050m² of 7 bedrooms, 8 bathrooms, a garage and a swimming pool. Thoughtfully designed living space across three levels, ground floor, upper floor and semi-basement, presenting an unparalleled opportunity for both a lavish private residence or a boutique hotel. As you enter the property, you are greeted by an impressive a double-height ceiling. On the ground floor you'll find a beautiful hall which flows into the spacious living room on the right, also with its own fireplace and dining area. Going back to the hall and straight ahead you'll enter to the fully equipped kitchen with a dining area for casual meals and pantry. Additionally, with two bedroom and two bathroom. From this level you can enter to the expansive terrace that provides ample space for relaxation and entertainment, with views extending across the lush gardens and out towards the sea. Going up the staircase on the upper floor you'll find the sleeping area. Two separate bedrooms with their own en-suite bathrooms and remarkable views to the sea. On the semi-basement level there are three separate bedrooms with their own en-suite bathrooms and grounds beckon with enchanting outdoor living spaces. A covered terrace offers alfresco dining opportunities, while a sparkling swimming pool invites you to bask in the Mediterranean sun