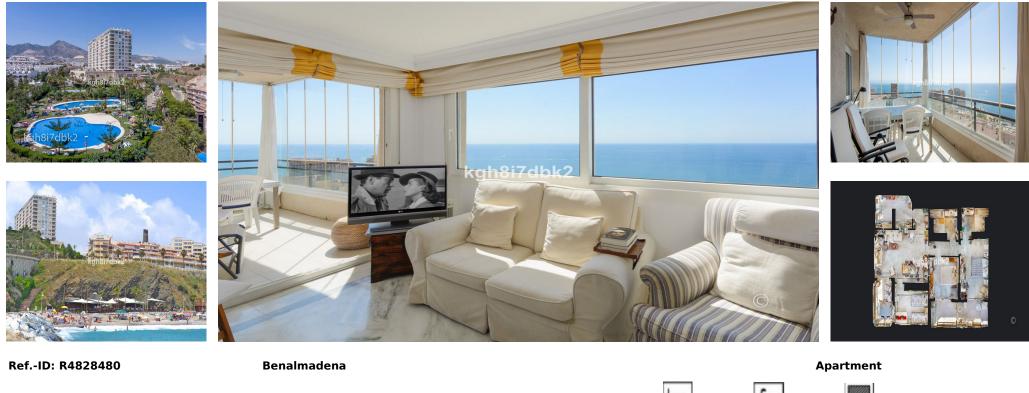

Sales - Apartment - Benalmadena 599.000€

www.arbatestates.com +34 606 84 36 45 +34 602 51 80 97 info@arbatestates.com

Community: 1,800 EUR / year

IBI: 1,300 EUR / year

Rubbish: 180 EUR / year

125 m2

Spectacular sea views from all rooms in this 3 bed room apartment with 2 terraces, one south facing and another east facing. Gated community with video surveillance and night guard, 100 meters from the beach, 3 pools and large garden, Bar/Restaurant on site. Next to bars, restaurants, cafés, supermarket and bus stop. 3D virtual tour available on request Built 186m2 Interior 125m2 + Covered Terrace 25m2