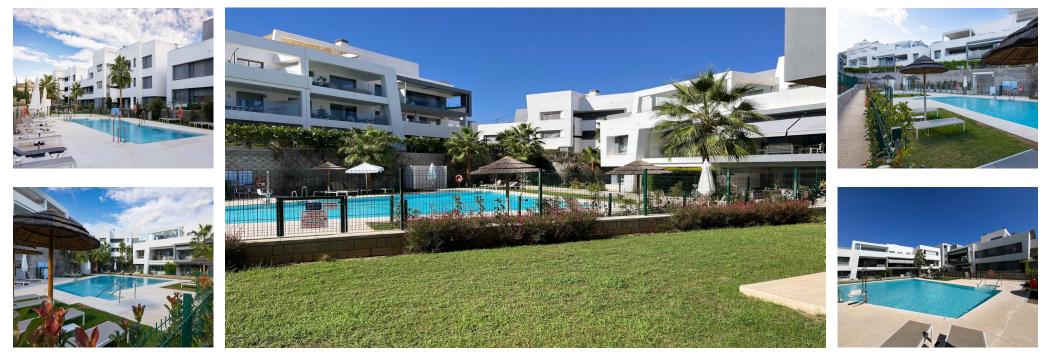

-

3

Apartment

136 m2

120 m2

Modern apartments with four bedrooms, three bathrooms, a large garden, and a terrace in the Selwo residential area. The apartments are ideally located in a sought-after area between Marbella and Estepona, just 10 minutes by car from Puerto Banús and the center of Estepona. International school opposite the complex. Additionally, the beach can be reached in just a few minutes by car or a 10-minute walk. The apartment features four bedrooms, three bathrooms, plenty of storage space for clothes and belongings, and a spacious living room with access to a 120 m<sup>2</sup> garden and a view of the pool. The 25 m<sup>2</sup> terrace is equipped with outdoor furniture, perfect for relaxing and entertaining. The modern, fully equipped open-plan kitchen includes a breakfast bar and is fitted with Bosch appliances, including an oven, a cooktop, a dishwasher, and a refrigerator with a freezer. There is also a separate laundry room with a washing machine. The apartment comes with custom-made furniture and is sold with an underground parking space as well as a storage room. Vanian Gardens is a new complex built using innovative and advanced materials. The thermal and acoustic insulation ensures comfortable conditions, whether in winter or summer. The complex features modern design and beautiful gardens. The communal area includes two large swimming pools, two fully equipped gyms (one with branded exercise machines and another for aerobic workouts), a space with a designer interior for co-working, relaxation, and leisure, and an amazing spa area with a year-round indoor heated pool, a jacuzzi, and a cinema room for up to 12 people.