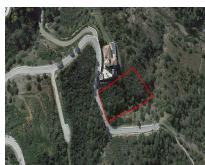

This exceptional 4,600 square meter plot is located in the highly sought-after Montemayor Urbanization, a gem within the prestigious Benahavís, Spain's most affluent village. Renowned for its exclusive residences and tranquil surroundings, Montemayor offers a unique blend of natural beauty and secure living, making it one of the most desirable destinations on the Costa del Sol. Imagine building your dream home in this idyllic setting, where the plot's generous size and approved building rights of 561.20 square meters provide the perfect canvas for an extraordinary project. Whether you envision a modern architectural masterpiece or a timeless Mediterranean villa, this plot allows for a creation that harmonizes with its natural surroundings, while enjoying all the comforts of an elite urbanization. Facing west, the plot bathes in the golden hues of the Andalusian sunsets, offering breathtaking views that stretch across the verdant landscape. Here, life moves at a gentle pace, where the tranquil lifestyle, unbeatable climate, and unparalleled gastronomy of the Costa del Sol invite you to unwind and savor every moment. Safety and privacy are paramount in Montemayor, with 24-hour surveillance, security cameras lining the streets, and a concierge at the entrance, ensuring peace of mind for its distinguished residents. Despite its secluded ambiance, the urbanization is just a short drive from the vibrant life of Marbella, world-class golf courses, and the stunning beaches that define this coastal paradise. This is not just a plot; it is an opportunity to create a legacy in one of Spain's most exclusive enclaves. Here, amidst the natural splendor and elite surroundings, you can build a home that reflects your vision, a haven of luxury, and a place where every day feels like a retreat. In Montemayor, Benahavís, it is possible to live in the heart of nature without compromising on security or sophistication.