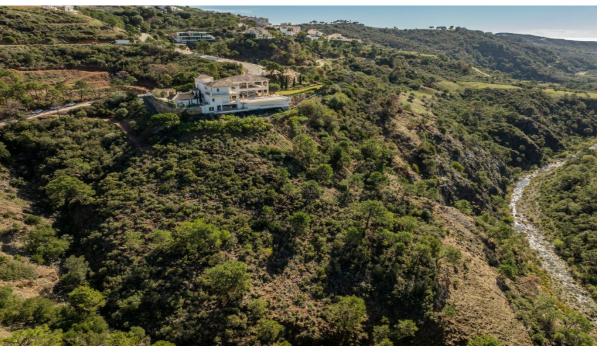

This exceptional 4,600 square meter plot is located in the highly sought-after Montemayor Urbanization, a gem within the prestigious Benahavís, Spain's most affluent village. Renowned for its exclusive residences and tranquil surroundings, Montemayor offers a unique blend of natural beauty and secure living, making it one of the most desirable destinations on the Costa del Sol. Imagine building your dream home in this idyllic setting, where the plot's generous size and approved building rights of 561.20 square meters provide the perfect canvas for an extraordinary project. Whether you envision a modern architectural masterpiece or a timeless Mediterranean villa, this plot allows for a creation that harmonizes with its natural surroundings, while enjoying all the comforts of an elite urbanization. Facing west, the plot bathes in the golden hues of the Andalusian sunsets, offering breathtaking views that stretch across the verdant landscape. Here, life moves at a gentle pace, where the tranquil lifestyle, unbeatable climate, and unparalleled gastronomy of the Costa del Sol invite you to unwind and savor every moment. Safety and privacy are paramount in Montemayor, with 24-hour surveillance, security cameras lining the streets, and a concierge at the entrance, ensuring peace of mind for its distinguished residents. Despite its secluded ambiance, the urbanization is just a short drive from the vibrant life of Marbella, world-class golf courses, and the stunning beaches that define this coastal paradise. This is not just a plot; it is an opportunity to create a legacy in one of Spain's most exclusive enclaves. Here, amidst the natural splendor and elite surroundings, you can build a home that reflects your vision, a haven of luxury, and a place where every day feels like a retreat. In Montemayor, Benahavís, it is possible to live in the heart of nature without compromising on security or sophistication.