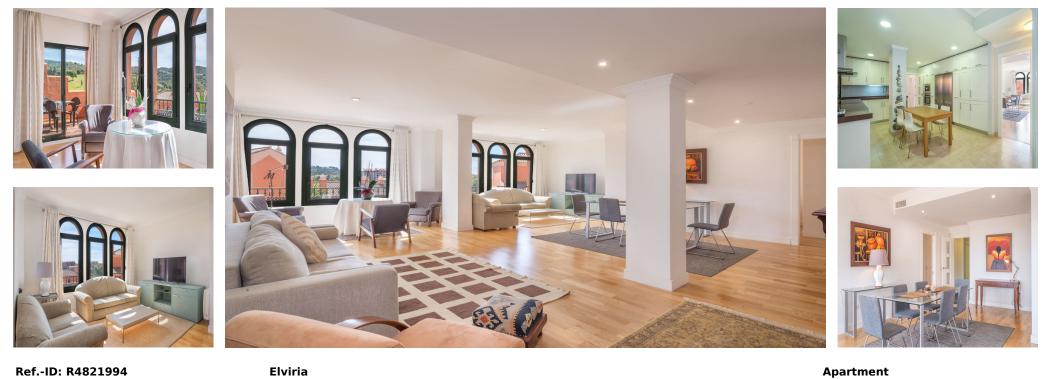

Sales - Apartment - Elviria 599.000€ www.arbatestates.com +34 606 84 36 45 +34 602 51 80 97 info@arbatestates.com

Community: 3,228 EUR / year

IBI: 1,250 EUR / year

Rubbish: 368 EUR / year

4 🗲

3

**218 m2** 

Ground Floor Apartment, Elviria, Costa del Sol. 4 Bedrooms, 3 Bathrooms, Built 218 m<sup>2</sup>. Setting : Close To Golf, Close To Sea, Close To Schools, Close To Forest, Urbanisation. Orientation : South West. Condition : Excellent. Pool : Communal, Children`s Pool. Climate Control : Air Conditioning, Hot A/C, Cold A/C. Views : Sea, Mountain, Golf. Features : Covered Terrace, Lift, Fitted Wardrobes, Storage Room, Utility Room, Ensuite Bathroom. Furniture : Not Furnished. Kitchen : Fully Fitted. Garden : Communal. Security : Gated Complex, Entry Phone. Parking : Underground, Garage, Covered, Street. Utilities : Electricity, Drinkable Water. Category : Investment.