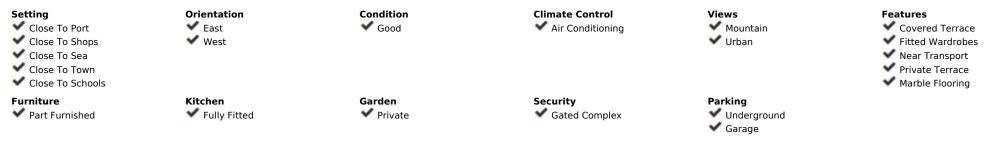

Discover this magnificent semi-detached home in the heart of Estepona! Spread over three levels, this house is designed for those seeking space and comfort in a peaceful, family-friendly environment. The basement level offers a spacious garage with room for two vehicles, along with a laundry room. On the ground floor, you'll find a large living room, perfect for family gatherings, an independent kitchen, a guest bathroom, and a charming semi-covered patio with plenty of sunlight throughout the day, ideal for enjoying outdoor moments surrounded by greenery. The first floor features three double bedrooms, all filled with natural light, a shared full bathroom, and a master suite. The entire house is bathed in natural light, creating a welcoming and warm atmosphere. The top floor hosts a loft area with a spacious 18 m² en-suite bedroom and a small but sunny terrace, perfect for relaxation. The home stands out for its excellent condition and the numerous upgrades made by its sole owners. Elegant details in wood and marble add a touch of sophistication and warmth to every corner. Located in an exclusive development of only 20 homes, right in the center of Estepona, you'll have all essential services within easy reach: banks, schools, supermarkets, and gyms, all just minutes away. This property offers the tranquility of a residential area without sacrificing proximity to the vibrant city center, making it ideal for families looking for a spacious, permanent home in one of the most sought-after areas of the Costa del Sol. A unique opportunity to live in a bright, spacious home in a prime location. Don't miss your chance to visit!