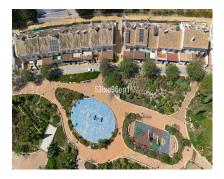

Discover this magnificent semi-detached home in the heart of Estepona! Spread over three levels, this house is designed for those seeking space and comfort in a peaceful, family-friendly environment. The basement level offers a spacious garage with room for two vehicles, along with a laundry room. On the ground floor, you'll find a large living room, perfect for family gatherings, an independent kitchen, a guest bathroom, and a charming semi-covered patio with plenty of sunlight throughout the day, ideal for enjoying outdoor moments surrounded by greenery. The first floor features three double bedrooms, all filled with natural light, a shared full bathroom, and a master suite. The entire house is bathed in natural light, creating a welcoming and warm atmosphere. The top floor hosts a loft area with a spacious 18 m² en-suite bedroom and a small but sunny terrace, perfect for relaxation. The home stands out for its excellent condition and the numerous upgrades made by its sole owners. Elegant details in wood and marble add a touch of sophistication and warmth to every corner. Located in an exclusive development of only 20 homes, right in the center of Estepona, you'll have all essential services within easy reach: banks, schools, supermarkets, and gyms, all just minutes away. This property offers the tranquility of a residential area without sacrificing proximity to the vibrant city center, making it ideal for families looking for a spacious, permanent home in one of the most sought-after areas of the Costa del Sol. A unique opportunity to live in a bright, spacious home in a prime location. Don't miss your chance to visit!