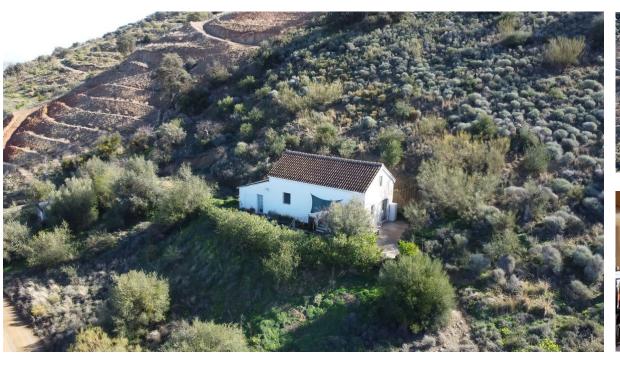

8214 m2

House

If you are looking for peace and tranquillity, then this is the property for you! Situated on an elevated plot, this country house offers incredible views to the valley and mountains. Built in a rustic style, the house benefits from 4 bedrooms (2 of them are ensuite), spacious living room with log burner, kitchen / diner, and a separate dining room. It is in need of a small amount of updating, but once done, this property will make a beautiful private country retreat.

Setting Country

Orientation North East Condition Renovation Required **Climate Control** Fireplace

Features Mountain Country

Views

Category

Resale

Ensuite Bathroom

Kitchen Fully Fitted Garden Private Parking
Open
Private