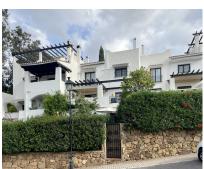

## Sales - Apartment - Marbella 490.000€

www.arbatestates.com +34 606 84 36 45 +34 602 51 80 97 info@arbatestates.com

Ref.-ID: R4813849

Marbella

IBI: 698 EUR / year

Rubbish: 184 EUR / year

155 m2

**Apartment** 

OPPORTUNITY. Duplex Penthouse with magnificent Solarium next to Puerto Banús. Marbella. Great opportunity to acquire a penthouse in the well-known Club Sierra urbanization, ideal for tennis lovers, as it is located in front of the famous Manolo Santana Tennis Club, and just 5 minutes by car from Puerto Banús, the beach, 3 minutes from supermarkets, and 10 from Marbella Centre. It is an urbanization built in an Andalusian village style, with wonderful gardens and common areas, it has a gym, large swimming pool with solarium area, celebration area with dining room, pingpong table, barbecue, and restaurant next to the pool. This penthouse has 155m2 of construction plus a magnificent solarium of approximately 30m2. On the first floor with stairs, at the entrance of the apartment we find a hall and a toilet, from here we access the spacious living room with fireplace that leads to a first terrace with views of the golf course and green areas, from the dining area It leads to the kitchen with views of the gardens. Going up to the first floor we have two large en-suite bedrooms, and from this floor, going up some outdoor stairs, we access the magnificent solarium with barbecue overlooking the golf course and gardens. The house is in good condition but would benefit from a renovation to modernize it. Community expenses include water supply and internet connection. URGENT SALE OFFERS ARE BEING HEARD.