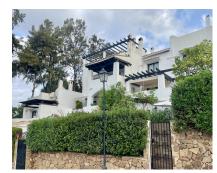

## Sales - Apartment - Marbella 490.000€

www.arbatestates.com +34 606 84 36 45 +34 602 51 80 97 info@arbatestates.com

Ref.-ID: R4813849

Marbella

IBI: 698 EUR / year

Rubbish: 184 EUR / year

155 m2

**Apartment** 

OPPORTUNITY. Duplex Penthouse with magnificent Solarium next to Puerto Banús. Marbella. Great opportunity to acquire a penthouse in the well-known Club Sierra urbanization, ideal for tennis lovers, as it is located in front of the famous Manolo Santana Tennis Club, and just 5 minutes by car from Puerto Banús, the beach, 3 minutes from supermarkets, and 10 from Marbella Centre. It is an urbanization built in an Andalusian village style, with wonderful gardens and common areas, it has a gym, large swimming pool with solarium area, celebration area with dining room, pingpong table, barbecue, and restaurant next to the pool. This penthouse has 155m2 of construction plus a magnificent solarium of approximately 30m2. On the first floor with stairs, at the entrance of the apartment we find a hall and a toilet, from here we access the spacious living room with fireplace that leads to a first terrace with views of the golf course and green areas, from the dining area It leads to the kitchen with views of the gardens. Going up to the first floor we have two large en-suite bedrooms, and from this floor, going up some outdoor stairs, we access the magnificent solarium with barbecue overlooking the golf course and gardens. The house is in good condition but would benefit from a renovation to modernize it. Community expenses include water supply and internet connection. URGENT SALE OFFERS ARE BEING HEARD.