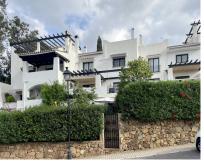

## Sales - Apartment - Marbella 490.000€

www.arbatestates.com +34 606 84 36 45 +34 602 51 80 97 info@arbatestates.com

Ref.-ID: R4813849

Marbella

IBI: 698 EUR / year

Rubbish: 184 EUR / year

155 m2

**Apartment** 

OPPORTUNITY. Duplex Penthouse with magnificent Solarium next to Puerto Banús. Marbella. Great opportunity to acquire a penthouse in the well-known Club Sierra urbanization, ideal for tennis lovers, as it is located in front of the famous Manolo Santana Tennis Club, and just 5 minutes by car from Puerto Banús, the beach, 3 minutes from supermarkets, and 10 from Marbella Centre. It is an urbanization built in an Andalusian village style, with wonderful gardens and common areas, it has a gym, large swimming pool with solarium area, celebration area with dining room, pingpong table, barbecue, and restaurant next to the pool. This penthouse has 155m2 of construction plus a magnificent solarium of approximately 30m2. On the first floor with stairs, at the entrance of the apartment we find a hall and a toilet, from here we access the spacious living room with fireplace that leads to a first terrace with views of the golf course and green areas, from the dining area It leads to the kitchen with views of the gardens. Going up to the first floor we have two large en-suite bedrooms, and from this floor, going up some outdoor stairs, we access the magnificent solarium with barbecue overlooking the golf course and gardens. The house is in good condition but would benefit from a renovation to modernize it. Community expenses include water supply and internet connection. URGENT SALE OFFERS ARE BEING HEARD.