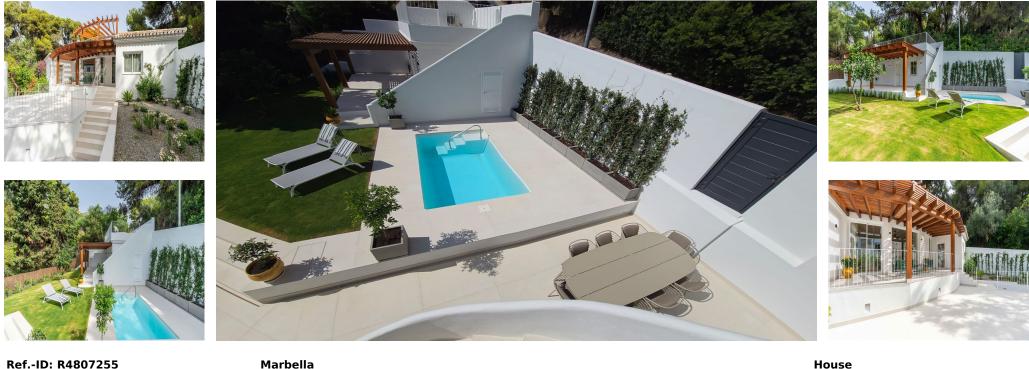

Sales - House - Marbella 1.990.000€

www.arbatestates.com  $+34\ 606\ 84\ 36\ 45$ +34 602 51 80 97 info@arbatestates.com

IBI: 921 EUR / year

Rubbish: 125 EUR / year

200 m2

690 m2

Fantastic detached villa for sale in the centre of Marbella, 5mn walking distance to the old town. The plot has 690m2 of land. It is totally refurbished and tastefully decorated with quality furniture (Roche Bobois). The property is on one floor and consists of a main villa with 2 bedrooms (1 master bedroom with access to the terrace, dressing room, and 1 complete bathroom and the second bedroom with bathroom en suite), living room, open plan kitchen, both with direct access to the pool and garden, 1 guest toilet. In the garden area we find the swimming pool, and an outbuilding that could be used as a study, office, atelier... with open kitchen and bathroom with shower. The houses each have a very large terrace, ideal to enjoy the view of the nature as it is surrounded by trees.

| Setting<br>Town<br>Beachside<br>Close To Port<br>Close To Shops<br>Close To Sea<br>Close To Schools<br>Marina | Condition<br>Excellent  | Pool<br>Private    | Climate Control<br>Air Conditioning            | Views<br>Garden<br>Pool<br>Urban<br>Forest | Features<br>Covered Terrace<br>Fitted Wardrobes<br>Near Transport<br>Private Terrace<br>Solarium<br>Guest House<br>Ensuite Bathroom<br>Courtesy Bus<br>Near Church |
|---------------------------------------------------------------------------------------------------------------|-------------------------|--------------------|------------------------------------------------|--------------------------------------------|--------------------------------------------------------------------------------------------------------------------------------------------------------------------|
| Furniture<br>✓ Fully Furnished                                                                                | Kitchen<br>Fully Fitted | Garden 🗸 🗸 Private | Parking<br>Covered<br>More Than One<br>Private |                                            |                                                                                                                                                                    |