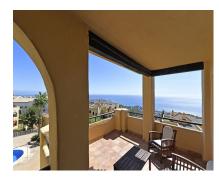

PENTHOUSE DUPLEX with magnificent sea views and South-East orientation. Located in a specially designed complex with 2 swimming pools and large garden areas. It has on the entrance floor, hall, kitchen with utility room, 2 bedrooms, 1 complete bathroom and a spacious living room with access to a south-east facing terrace with panoramic views to the sea and the communal garden. Upstairs is the master bedroom with dressing room, en suite bathroom and private terrace. It has a private parking space in the communal covered parking and a storage room of about 11 m2. A few minutes walking distance to BENALMADENA PUEBLO and less than 5 minutes drive to the access to the A-7 and the beach.