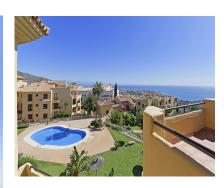

PENTHOUSE DUPLEX with magnificent sea views and South-East orientation. Located in a specially designed complex with 2 swimming pools and large garden areas. It has on the entrance floor, hall, kitchen with utility room, 2 bedrooms, 1 complete bathroom and a spacious living room with access to a south-east facing terrace with panoramic views to the sea and the communal garden. Upstairs is the master bedroom with dressing room, en suite bathroom and private terrace. It has a private parking space in the communal covered parking and a storage room of about 11 m2. A few minutes walking distance to BENALMADENA PUEBLO and less than 5 minutes drive to the access to the A-7 and the beach.