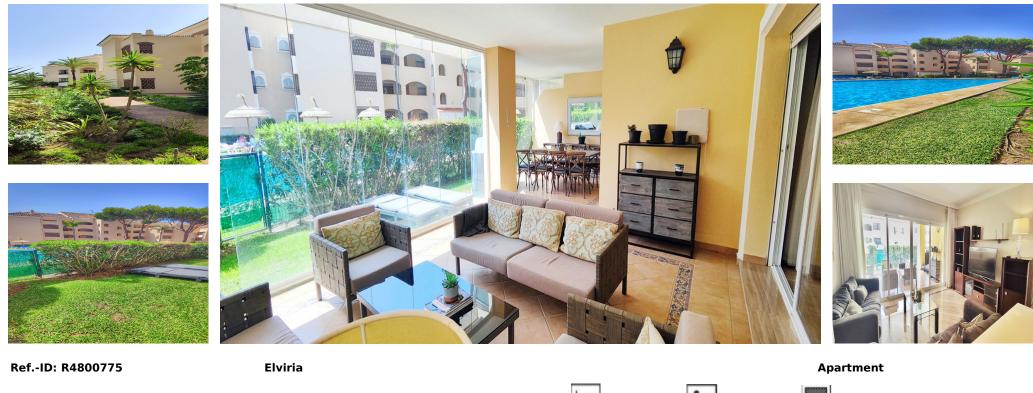

Sales - Apartment - Elviria 597.000€ www.arbatestates.com +34 606 84 36 45 +34 602 51 80 97 info@arbatestates.com

Community: 1,872 EUR / year

IBI: 1,100 EUR / year

Discover Your Oasis in Marbella! This charming ground floor apartment with 3 bedrooms and 2 bathrooms is located in the exclusive Elviria area, one of the most prestigious areas of the Costa del Sol. Situated within walking distance of the iconic Hotel Don Carlos and the renowned Marriott hotel chain, this apartment offers you a luxurious lifestyle. Just steps away from Nikki Beach, one of the most famous beach clubs in the region, you can enjoy the best beaches of Marbella. Community features lush gardens, sparkling pools, and the tranquility you seek. Additionally, the price of [610,000 includes parking and storage. The apartment boasts an open kitchen to the living room, creating a spacious and modern environment, ideal for enjoying moments with family or friends. The covered terrace is perfect for relaxing outdoors, and the private garden adds a touch of nature and privacy to your home. Don't miss the opportunity to live in one of the best areas of Marbella, just 300m from the beach and all high-quality services within your reach. Come and experience the true coast al paradise!