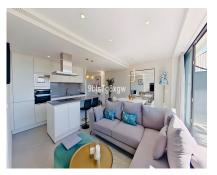

Rubbish: 135 EUR / year

125 m2

**Apartment** 

Stunning 3-bed Duplex Penthouse with Panoramic Sea and Mountain Views! Discover this exceptional South-West oriented penthouse, elegantly furnished and meticulously designed for comfort and style. Located in the highly sought-after gated community of Oasis 325, a newly built 2020 residence offering an unparalleled lifestyle with 24/7 security, a spa, gym, social/coworking area as well as indoor and outdoor pools. Perfectly situated on the New Golden Mile (Estepona East), in a rapidly developing area, the property is just 2 km from Atlas American School, 4 km from the beaches, and a mere 10-minute drive to the vibrant center of Estepona. Step inside to a bright, open-plan living space, where expansive windows lead to a spacious terrace, seamlessly blending indoor and outdoor living. The apartment enjoys sea views from the interior and from all terraces. The fully equipped kitchen features high-end appliances and includes a separate laundry room for convenience. The apartment also boasts a vast solarium, complete with an outdoor kitchen and barbecue, perfect for enjoying convivial moments al fresco. The master bedroom is a luxurious retreat, featuring an en-suite bathroom and a walk-in closet. Two additional bedrooms offer built-in wardrobes and share a stylish family bathroom. It also includes a large private parking space and a spacious storage room in the underground garage. This property has hardly ever been used: it's like new. It is sold fully-furnished and equipped (ready to move in!). Undoubtedly one of the best units in the complex due to its prime location, this property is a MUST-SEE!