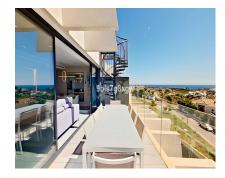

Rubbish: 135 EUR / year

125 m2

**Apartment** 

Stunning 3-bed Duplex Penthouse with Panoramic Sea and Mountain Views! Discover this exceptional South-West oriented penthouse, elegantly furnished and meticulously designed for comfort and style. Located in the highly sought-after gated community of Oasis 325, a newly built 2020 residence offering an unparalleled lifestyle with 24/7 security, a spa, gym, social/coworking area as well as indoor and outdoor pools. Perfectly situated on the New Golden Mile (Estepona East), in a rapidly developing area, the property is just 2 km from Atlas American School, 4 km from the beaches, and a mere 10-minute drive to the vibrant center of Estepona. Step inside to a bright, open-plan living space, where expansive windows lead to a spacious terrace, seamlessly blending indoor and outdoor living. The apartment enjoys sea views from the interior and from all terraces. The fully equipped kitchen features high-end appliances and includes a separate laundry room for convenience. The apartment also boasts a vast solarium, complete with an outdoor kitchen and barbecue, perfect for enjoying convivial moments al fresco. The master bedroom is a luxurious retreat, featuring an en-suite bathroom and a walk-in closet. Two additional bedrooms offer built-in wardrobes and share a stylish family bathroom. It also includes a large private parking space and a spacious storage room in the underground garage. This property has hardly ever been used: it's like new. It is sold fully-furnished and equipped (ready to move in!). Undoubtedly one of the best units in the complex due to its prime location, this property is a MUST-SEE!