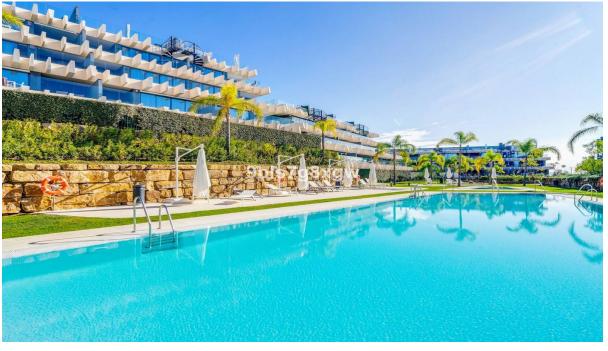

Rubbish: 135 EUR / year

125 m2

**Apartment** 

Stunning 3-bed Duplex Penthouse with Panoramic Sea and Mountain Views! Discover this exceptional South-West oriented penthouse, elegantly furnished and meticulously designed for comfort and style. Located in the highly sought-after gated community of Oasis 325, a newly built 2020 residence offering an unparalleled lifestyle with 24/7 security, a spa, gym, social/coworking area as well as indoor and outdoor pools. Perfectly situated on the New Golden Mile (Estepona East), in a rapidly developing area, the property is just 2 km from Atlas American School, 4 km from the beaches, and a mere 10-minute drive to the vibrant center of Estepona. Step inside to a bright, open-plan living space, where expansive windows lead to a spacious terrace, seamlessly blending indoor and outdoor living. The apartment enjoys sea views from the interior and from all terraces. The fully equipped kitchen features high-end appliances and includes a separate laundry room for convenience. The apartment also boasts a vast solarium, complete with an outdoor kitchen and barbecue, perfect for enjoying convivial moments al fresco. The master bedroom is a luxurious retreat, featuring an en-suite bathroom and a walk-in closet. Two additional bedrooms offer built-in wardrobes and share a stylish family bathroom. It also includes a large private parking space and a spacious storage room in the underground garage. This property has hardly ever been used: it's like new. It is sold fully-furnished and equipped (ready to move in!). Undoubtedly one of the best units in the complex due to its prime location, this property is a MUST-SEE!