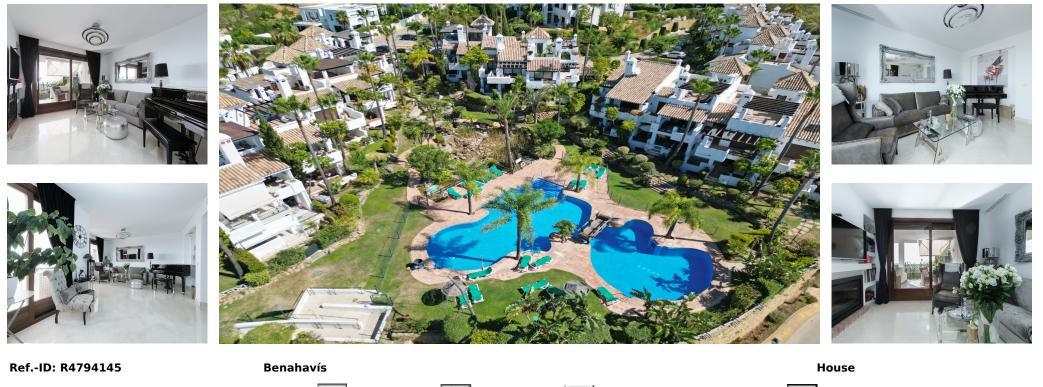

Sales - House - Benahavís 810.000€ www.arbatestates.com +34 606 84 36 45 +34 602 51 80 97 info@arbatestates.com

4.5

Community: 4,800 EUR / year

4

354 m2

Located in the exclusive URBANIZATION, this sophisticated corner townhouse offers an incomparable life experience. The property has three bedrooms plus an additional room that can become a bedroom and four bathrooms, providing a comfortable space for both families and guests. The communal pool and garden create a peaceful atmosphere ideal for relaxing and enjoying free time. In addition, the property includes a private garage, ensuring a comfortable and secure parking. This townhouse has a number of modern amenities designed to improve the guality of life. The air conditioning and central heating system ensures a pleasant temperature throughout the year, while the fully equipped kitchen and fully furnished interiors facilitate a smooth move. The property also has a private terrace, perfect to enjoy partial views of the sea and the golf course. The high-speed internet connection and Wi-Fi connectivity, together with a telephone line, meet all communication needs. The location of this house is really privileged. Located close to a variety of services, it offers easy access to shops, restaurants and schools. The gated community adds an additional level of security and tranguility. The proximity to golf courses makes it an ideal choice for lovers of this sport. The property is in excellent condition, ensuring that it meets the highest standards of guality and comfort. In short, this corner townhouse combines luxury and convenience in a perfect way. Its privileged location, along with a variety of features and amenities, make it highly desirable. Whether you are looking for a family residence or a holiday shelter, this property promises an exceptional life experience.

## Setting

Close To Golf Close To Shops South East

Condition 🖌 Good

Pool Communal **Climate Control** Air Conditioning

Security Gated Complex Entry Phone

Views 🗸 Sea Mountain

## Features

Fitted Wardrobes

- Private Terrace
- Solarium
- Ensuite Bathroom
- Barbeque
- Double Glazing

## Category

Luxury

Furniture Fully Furnished

Orientation

Kitchen Partially Fitted Garden Private Fireplace V/F Heating

24 Hour Security

Parking Communal