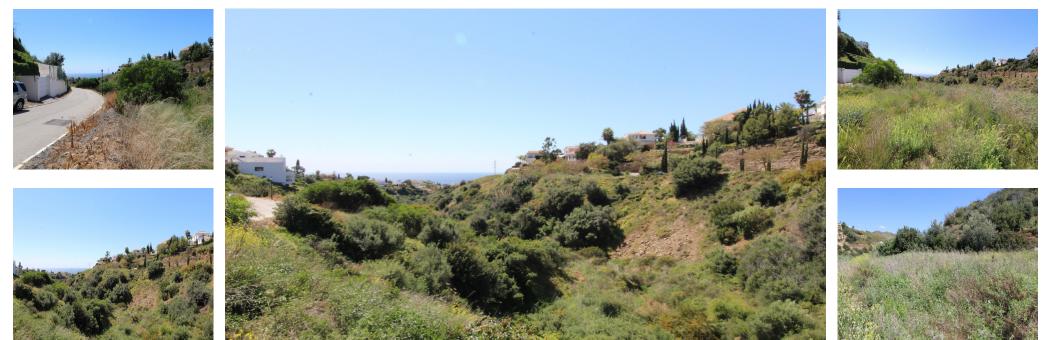

Sales - Plot - El Rosario 275.000€

www.arbatestates.com +34 606 84 36 45 +34 602 51 80 97 info@arbatestates.com

**El Rosario** 

Plot

Residencial plot with sea views with following descriptions, Plot size : 1.600m2 Green private zone : 400m2 Plot sizer to count the build ability 1.100m2 Percentage 0.35% ( 385m2, plus basement, terrace covered and none covered on the right hand side of the plot there is a green land. there is already all infrastructure and supplied sources to apply for a building licences

Setting

- Close To Golf
- Close To Shops
- Close To Sea
- Close To Schools

Views 🖌 Sea Mountain Category Investment