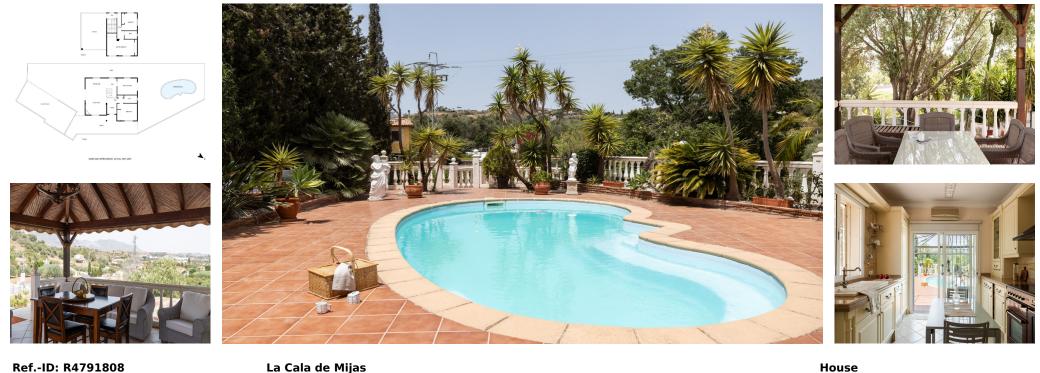

## Ref.-ID: R4791808

3

This wonderful countryside property is located at the end of a small road close to both La Cala de Mijas and La Cala Golf. Distributed over two floors you enter the house into a hallway which leads to a spacious lounge and dining area and a country style kitchen all of which open onto the terraces and pool. There is also a bedroom and bathroom on this floor and two more bedrooms and a guest bathroom on the upper floor with a large terrace where you can enjoy stunning views of the surrounding countryside and Mijas mountains. This countryside home has a large plot of land and surrounding the villa is a large terraced area which is designed for outdoor living with a built in barbecue and two large wooden gazebos one with a dining area and an upper lounging area where you can relax and take in the views. There is also a studio apartment below the house with a separate entrance. The villa and terraces are very private and not overlooked by neighbours, it is a very peaceful location with easy access to La Cala de Mijas and Fuengirola and a bus stops at the end of the road. This house would make a wonderful holiday get away or a permanent family home.