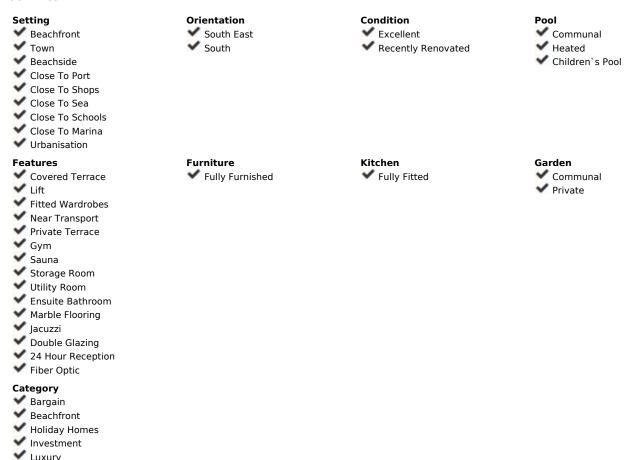

Beautiful Luxury ground floor apartment in one of the best beachfront developments with 360° panoramic views. Malibu is an exclusive residential complex consisting of 72 modern and elegant apartments with fantastic views of the Mediterranean. Complex offers a high level of safety, comfort and service, as well as a unique design and a prime location. The contemporary and luxuriously decorated apartment is distributed by a spacious entrance hall, a fully equipped modern kitchen with a separate utility room. An elegant living area with direct access to the terrace. From the terrace there is an access to the private garden and communal swimming pool. In addition, there are two bedrooms with en-suite bathrooms and fitted wardrobes. The underground garage is easily accessible with its two parking spaces and two storages. The Malibu gated complex is located on the front line of one of the best sandy beaches in Puerto Banús, has a direct access to the promenade. Complex has a large saltwater pool, a freshwater pool, SPA with sauna & hammam, a gymnasium, concierge and beautiful garden with waterfalls & tropical plants. The complex is equipped with modern security cameras, 24-hour security checkpoint. Close to Mistral beach, Puerto Banus and just a few meters from the 5-star Guadalpin Banus hotel. Close to international schools, wide variety of shops, restaurants, bars and activities.