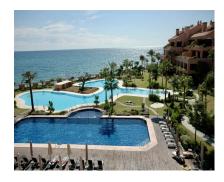

Beautiful Luxury ground floor apartment in one of the best beachfront developments with 360° panoramic views. Malibu is an exclusive residential complex consisting of 72 modern and elegant apartments with fantastic views of the Mediterranean. Complex offers a high level of safety, comfort and service, as well as a unique design and a prime location. The contemporary and luxuriously decorated apartment is distributed by a spacious entrance hall, a fully equipped modern kitchen with a separate utility room. An elegant living area with direct access to the terrace. From the terrace there is an access to the private garden and communal swimming pool. In addition, there are two bedrooms with en-suite bathrooms and fitted wardrobes. The underground garage is easily accessible with its two parking spaces and two storages. The Malibu gated complex is located on the front line of one of the best sandy beaches in Puerto Banús, has a direct access to the promenade. Complex has a large saltwater pool, a freshwater pool, SPA with sauna & hammam, a gymnasium, concierge and beautiful garden with waterfalls & tropical plants. The complex is equipped with modern security cameras, 24-hour security checkpoint. Close to Mistral beach, Puerto Banus and just a few meters from the 5-star Guadalpin Banus hotel. Close to international schools, wide variety of shops, restaurants, bars and activities.