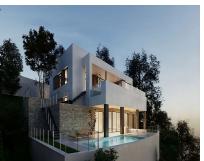

Sales - Plot - Elviria 540.000€ www.arbatestates.com +34 606 84 36 45 +34 602 51 80 97 info@arbatestates.com

Ref.-ID: R4784887 Elviria Plot

1542 m2

Residential Plot for sale, with building permit included for sale, in Elviria, Marbella. Plot 1542 m². The plot object of the project is type UE-4 (0.2 m2t/m2s) and is currently without any type of building. Elviria: The Hidden Treasure of Marbella's Sun-Kissed Coast Nestled in the heart of Costa del Sol, just a few kilometers east of Marbella, lies the serene neighborhood of Elviria. With its blend of stunning natural beauty, luxurious facilities, and warm Mediterranean charm, Elviria truly captures the essence of life in Andalusia. The plot is sold with a Basic Project that defines an isolated single-family home. The house will have beautiful views of the forests and the sea, it is implemented on three levels at different levels, computing the different areas as basements, ground floor and upper floor according to justification in the graphic documentation. The characteristic and main use of the building is Residential Use in its single-family housing modality. Setting: Close To Golf, Close To Shops, Close To Schools, Close To Forest. Orientation: South East, South. Views: Sea, Mountain, Golf, Panoramic, Garden, Urban, Forest, Street. Category: Golf, Investment, Luxury, Off Plan, With Planning Permission.