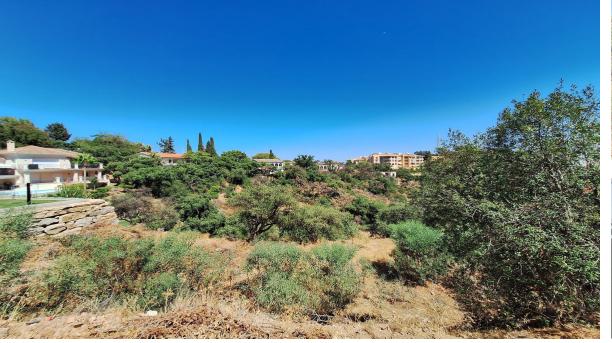

Sales - Plot - Elviria 540.000€ www.arbatestates.com +34 606 84 36 45 +34 602 51 80 97 info@arbatestates.com

Ref.-ID: R4784887 Elviria Plot

1542 m2

Residential Plot for sale, with building permit included for sale, in Elviria, Marbella. Plot 1542 m². The plot object of the project is type UE-4 (0.2 m2t/m2s) and is currently without any type of building. Elviria: The Hidden Treasure of Marbella's Sun-Kissed Coast Nestled in the heart of Costa del Sol, just a few kilometers east of Marbella, lies the serene neighborhood of Elviria. With its blend of stunning natural beauty, luxurious facilities, and warm Mediterranean charm, Elviria truly captures the essence of life in Andalusia. The plot is sold with a Basic Project that defines an isolated single-family home. The house will have beautiful views of the forests and the sea, it is implemented on three levels at different levels, computing the different areas as basements, ground floor and upper floor according to justification in the graphic documentation. The characteristic and main use of the building is Residential Use in its single-family housing modality. Setting: Close To Golf, Close To Shops, Close To Schools, Close To Forest. Orientation: South East, South. Views: Sea, Mountain, Golf, Panoramic, Garden, Urban, Forest, Street. Category: Golf, Investment, Luxury, Off Plan, With Planning Permission.