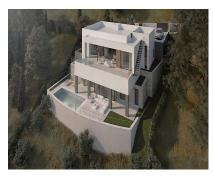

Sales - Plot - Elviria 540.000€ www.arbatestates.com +34 606 84 36 45 +34 602 51 80 97 info@arbatestates.com

Ref.-ID: R4784887 Elviria Plot

1542 m2

Residential Plot for sale, with building permit included for sale, in Elviria, Marbella. Plot 1542 m². The plot object of the project is type UE-4 (0.2 m2t/m2s) and is currently without any type of building. Elviria: The Hidden Treasure of Marbella's Sun-Kissed Coast Nestled in the heart of Costa del Sol, just a few kilometers east of Marbella, lies the serene neighborhood of Elviria. With its blend of stunning natural beauty, luxurious facilities, and warm Mediterranean charm, Elviria truly captures the essence of life in Andalusia. The plot is sold with a Basic Project that defines an isolated single-family home. The house will have beautiful views of the forests and the sea, it is implemented on three levels at different levels, computing the different areas as basements, ground floor and upper floor according to justification in the graphic documentation. The characteristic and main use of the building is Residential Use in its single-family housing modality. Setting: Close To Golf, Close To Shops, Close To Schools, Close To Forest. Orientation: South East, South. Views: Sea, Mountain, Golf, Panoramic, Garden, Urban, Forest, Street. Category: Golf, Investment, Luxury, Off Plan, With Planning Permission.