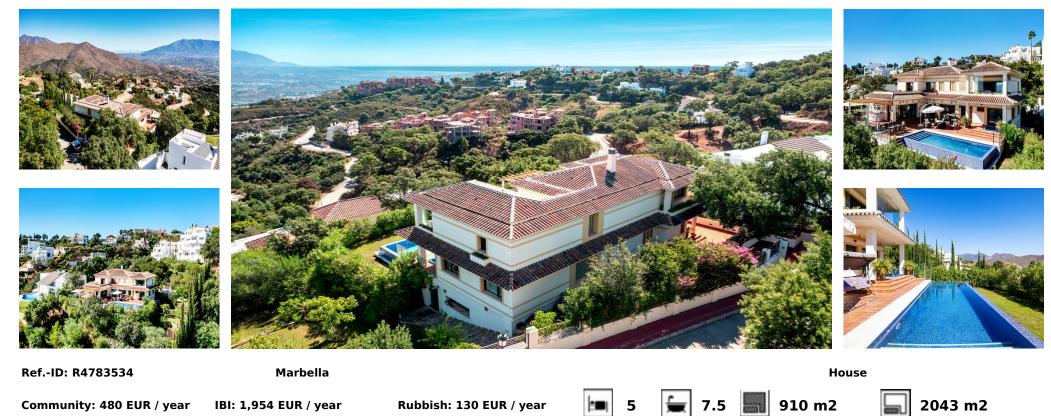

Sales - House - Marbella 2.245.000€ www.arbatestates.com +34 606 84 36 45 +34 602 51 80 97 info@arbatestates.com

Absolutely epic candle with explosive (and elevated) views to the sea, the valley, and the dawn! Ideally located in La Mairena (Monte Elviria), with a plot of 2043 m2 with total privacy! The main floor (in the living room) is enhanced with very high ceilings of two heights and extends about 561 m2 built inside + terraces! The villa has 5 bedrooms, 7 bathrooms, has a cinema room, office, gym, sauna, music room, games room, and much more. The kitchen opens to the pool and the beautiful views! The gardens are extensive, with swimming pool, jacuzzi, barbecue area, and views that can never be obstructed! Among the many attributes there is also an underground garage for two cars, underfloor heating throughout the house, and a maximum quality of construction (included structure)! A very special opportunity with enormous potential up!

| Setting<br>Close To Golf<br>Close To Sea<br>Close To Town<br>Close To Schools                                                                                                               | Orientation<br>South East    | Condition<br>Excellent | Pool                     | Climate Control<br>Air Conditioning<br>Central Heating<br>Fireplace<br>U/F Heating | Views<br>Sea<br>Mountain<br>Golf<br>Country<br>Panoramic<br>Garden<br>Pool |
|---------------------------------------------------------------------------------------------------------------------------------------------------------------------------------------------|------------------------------|------------------------|--------------------------|------------------------------------------------------------------------------------|----------------------------------------------------------------------------|
| Features<br>Covered Terrace<br>Private Terrace<br>Gym<br>Sauna<br>Games Room<br>Storage Room<br>Utility Room<br>Ensuite Bathroom<br>Wood Flooring<br>Marble Flooring<br>Jacuzzi<br>Barbeque | Furniture<br>Fully Furnished | Garden<br>Private      | Security<br>Alarm System | Parking<br>More Than One<br>Private                                                | Category<br>Luxury                                                         |