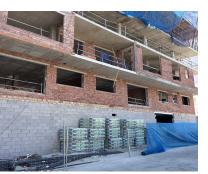

## Sales - Commercial - Estepona 267.823€

www.arbatestates.com +34 606 84 36 45 +34 602 51 80 97 info@arbatestates.com

Ref.-ID: R4783138 Estepona Commercial

92 m2

Local 1: Price [267,823 plus 21% VAT. Built area: 92.39 m². Local 2: Price [312,618 plus 21% VAT. Built area: 112.60 m².THEY CAN BE USED FOR HOSPITALITY, COMMERCIAL, OR OFFICE PURPOSES. The complex is located 150m from the beach in Estepona, very close to schools, shops, hospitals, and transportation. Location: 20 minutes from Puerto Banús (Marbella), 45 minutes from Málaga Airport. Estepona is one of the most popular areas on the coast in terms of rental demand throughout the year. Commercial property, Estepona, Costa del Sol.Built 92 m². Position: Town, Close to Shops, Close to Town, Close to Schools, Close to Marina. Orientation: Northeast. Condition: Excellent, Recently Renovated, New Construction. Climate Control: Pre-installed A/C, Hot A/C, Cold A/C. Views: Urban.Parking: Underground. Utilities: Electricity, Drinkable Water. Category: Bargain, Investment, Off Plan, Contemporary, Promotion.