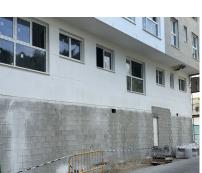

## Sales - Commercial - Estepona 267.823€

www.arbatestates.com +34 606 84 36 45 +34 602 51 80 97 info@arbatestates.com

Ref.-ID: R4783138 Estepona Commercial

92 m2

Local 1: Price [267,823 plus 21% VAT. Built area: 92.39 m². Local 2: Price [312,618 plus 21% VAT. Built area: 112.60 m².THEY CAN BE USED FOR HOSPITALITY, COMMERCIAL, OR OFFICE PURPOSES. The complex is located 150m from the beach in Estepona, very close to schools, shops, hospitals, and transportation. Location: 20 minutes from Puerto Banús (Marbella), 45 minutes from Málaga Airport. Estepona is one of the most popular areas on the coast in terms of rental demand throughout the year. Commercial property, Estepona, Costa del Sol.Built 92 m². Position: Town, Close to Shops, Close to Town, Close to Schools, Close to Marina. Orientation: Northeast. Condition: Excellent, Recently Renovated, New Construction. Climate Control: Pre-installed A/C, Hot A/C, Cold A/C. Views: Urban.Parking: Underground. Utilities: Electricity, Drinkable Water. Category: Bargain, Investment, Off Plan, Contemporary, Promotion.