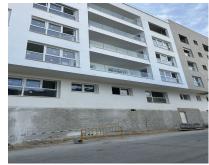

## Sales - Commercial - Estepona 267.823€

www.arbatestates.com +34 606 84 36 45 +34 602 51 80 97 info@arbatestates.com

Ref.-ID: R4783138 Estepona Commercial

92 m2

Local 1: Price [267,823 plus 21% VAT. Built area: 92.39 m². Local 2: Price [312,618 plus 21% VAT. Built area: 112.60 m².THEY CAN BE USED FOR HOSPITALITY, COMMERCIAL, OR OFFICE PURPOSES. The complex is located 150m from the beach in Estepona, very close to schools, shops, hospitals, and transportation. Location: 20 minutes from Puerto Banús (Marbella), 45 minutes from Málaga Airport. Estepona is one of the most popular areas on the coast in terms of rental demand throughout the year. Commercial property, Estepona, Costa del Sol.Built 92 m². Position: Town, Close to Shops, Close to Town, Close to Schools, Close to Marina. Orientation: Northeast. Condition: Excellent, Recently Renovated, New Construction. Climate Control: Pre-installed A/C, Hot A/C, Cold A/C. Views: Urban.Parking: Underground. Utilities: Electricity, Drinkable Water. Category: Bargain, Investment, Off Plan, Contemporary, Promotion.