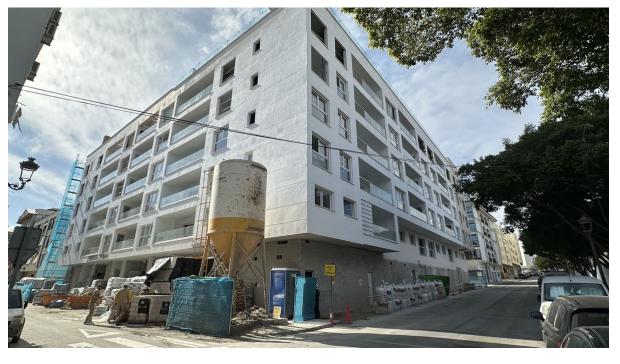

## Sales - Commercial - Estepona 267.823€

www.arbatestates.com +34 606 84 36 45 +34 602 51 80 97 info@arbatestates.com

Ref.-ID: R4783138 Estepona Commercial

92 m2

Local 1: Price [267,823 plus 21% VAT. Built area: 92.39 m². Local 2: Price [312,618 plus 21% VAT. Built area: 112.60 m².THEY CAN BE USED FOR HOSPITALITY, COMMERCIAL, OR OFFICE PURPOSES. The complex is located 150m from the beach in Estepona, very close to schools, shops, hospitals, and transportation. Location: 20 minutes from Puerto Banús (Marbella), 45 minutes from Málaga Airport. Estepona is one of the most popular areas on the coast in terms of rental demand throughout the year. Commercial property, Estepona, Costa del Sol.Built 92 m². Position: Town, Close to Shops, Close to Town, Close to Schools, Close to Marina. Orientation: Northeast. Condition: Excellent, Recently Renovated, New Construction. Climate Control: Pre-installed A/C, Hot A/C, Cold A/C. Views: Urban.Parking: Underground. Utilities: Electricity, Drinkable Water. Category: Bargain, Investment, Off Plan, Contemporary, Promotion.