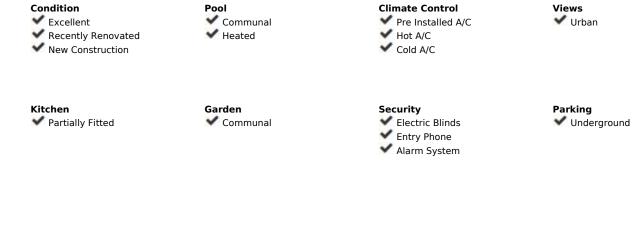

## Sales - Commercial - Estepona 267.823€

www.arbatestates.com +34 606 84 36 45 +34 602 51 80 97 info@arbatestates.com

Ref.-ID: R4783138 Estepona Commercial

92 m2

Local 1: Price [267,823 plus 21% VAT. Built area: 92.39 m². Local 2: Price [312,618 plus 21% VAT. Built area: 112.60 m².THEY CAN BE USED FOR HOSPITALITY, COMMERCIAL, OR OFFICE PURPOSES. The complex is located 150m from the beach in Estepona, very close to schools, shops, hospitals, and transportation. Location: 20 minutes from Puerto Banús (Marbella), 45 minutes from Málaga Airport. Estepona is one of the most popular areas on the coast in terms of rental demand throughout the year. Commercial property, Estepona, Costa del Sol.Built 92 m². Position: Town, Close to Shops, Close to Town, Close to Schools, Close to Marina. Orientation: Northeast. Condition: Excellent, Recently Renovated, New Construction. Climate Control: Pre-installed A/C, Hot A/C, Cold A/C. Views: Urban.Parking: Underground. Utilities: Electricity, Drinkable Water. Category: Bargain, Investment, Off Plan, Contemporary, Promotion.

## Setting Orientation **✓** Town ✓ North East Close To Shops Close To Sea Close To Town Close To Schools Close To Marina **Features** Furniture ✓ Lift ✓ Not Furnished Fitted Wardrobes Private Terrace **✓** Gym Ensuite Bathroom ✓ Double Glazing Utilities Category Electricity Bargain ✓ Drinkable Water ✓ Investment Off Plan Contemporary