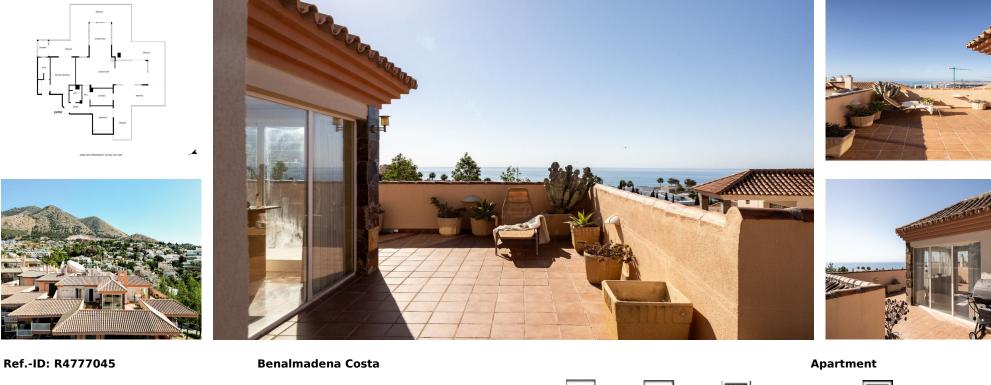

Welcome to your dream home in the prestigious area of Higueron! This exquisite 2-bedroom penthouse offers unparalleled luxury and comfort with breathtaking sea views and a host of modern amenities. The Reserva del Higuerón Housing Estate is an idyllic place offering the best views, an architectural style that adapts to the land's natural features and a wide variety of services. The entire area is granted safety, exclusiveness and wellbeing, as well as the satisfaction of the highest demands with every development. Key Features: Prime Location: Situated in the sought after area of Higueron, you are conveniently close to high-end restaurants, well equipped fitness center, tennis court and top-rated schools and the Higueron 5 stars hotel Enjoy unparalleled privacy in the community's highest penthouse, offering complete peace with no neighbouring units overlooking your space. Panoramic Sea Views: Revel in the serene and picturesque sea views right from your home, providing a constant reminder of the beauty that surrounds you. Tropical Gardens: The complex features beautifully landscaped tropical gardens and 2 pools, offering a peaceful and lush environment to unwind and enjoy nature. Modern Amenities: Benefit from the exclusive amenities within the complex, including 2 swimming pools, spa, tennis courts, and a well-equipped fitness center. Additional Features: Fireplace Two spacious bedrooms with direct access to the terrace EASY Possibility of converting it into a 3 bedroom 5 electric awnings Higuerón bus that takes you to the beach in Carvajal and shopping area including restaurants, pharmacy and Carrefour supermarket Laundry room Secure underground parking and storage room. Only 20 minutes away from the airport! 135m2 Built + 138m2 Terrace