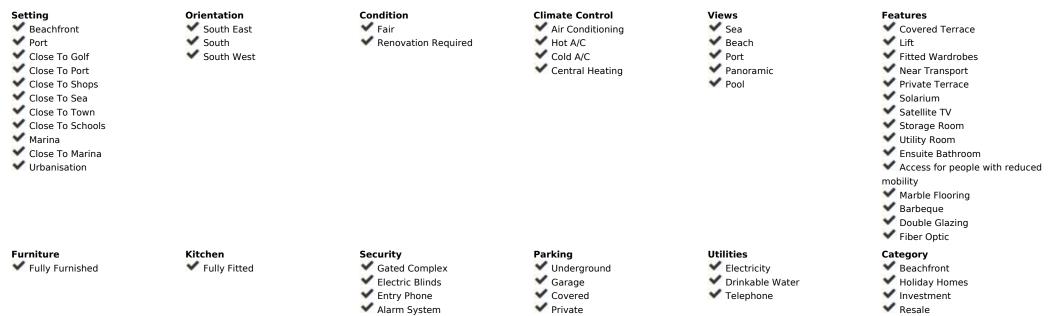

## Sales - Apartment - Benalmadena Costa 699.000€

www.arbatestates.com +34 606 84 36 45 +34 602 51 80 97 info@arbatestates.com

Community: 1,200 EUR / year

Ref.-ID: R4763356

Benalmadena Costa

IBI: 840 EUR / year Rubbish: 140 EUR / year

**Apartment** 

155 m2

NEW TO THE MARKET! LOCATION - LOCATION! BENALMADENA - PUERTO MARINA We are delighted to bring to you this wonderful 3 bedroom - 2 bathroom Penthouse, investment opportunity - Benalmadena - Puerto Marina. The apartment is just a 2 minutes walk to the beach and Puerto Marina, where there is an endless supply of Bars, Restaurants, Cafes, Supermarkets and Beauty salons and, of course, the beautiful beaches. The Penthouse property, occupies the whole top floor of the building. Because of not having any neighbours, the property has an unrivalled - panoramic sea view of the Marina and the Mediterranean sea, including all the local attractions such as the Ferris wheel, beaches and surrounding landmarks. The views are simply breathtaking! The large terrace is 70 square metres and wraps around the whole of the front and both sides of the apartment. The best thing; the views can never be taken away from the property due to the property being situated directly behind the Puerto Marina that has been built and established for years. No buildings can be built in front of the property, guaranteeing the views forever. The penthouse consists of 3 double sized bedrooms, all with built in wardrobes. Two of the bedrooms have the most amazing views through the large glazed windows, which lead onto the terrace. One of the large bedrooms have their own en-suite bathroom. The living room is bright and airy, due to the high ceilings and large patio doors leading to the wonderful terrace, which lets in ample light. The fully equipped kitchen is separate from the living room. From the kitchen you have amazing views overlooking the sea and marina. The air conditioning, for cooling and heating, is centralised throughout the whole property. The penthouse has a private parking space in the underground car park. This is a must see Penthouse!