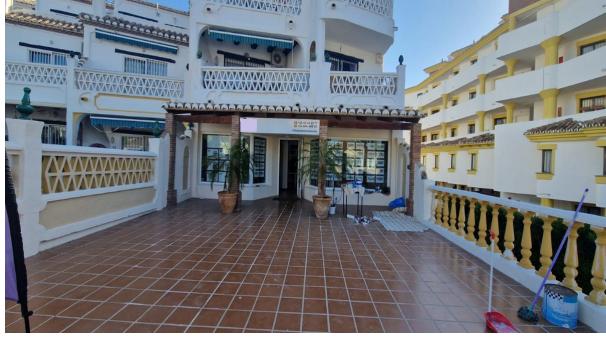

## Sales - Commercial - Calahonda 450.000€

www.arbatestates.com +34 606 84 36 45 +34 602 51 80 97 info@arbatestates.com

Ref.-ID: R4760635 Calahonda Commercial

251 m2

Office located in Calahonda, situated conveniently at the end of the bustling 'Strip', presents an excellent opportunity for business. Boasting three separate office spaces along with an open area designed for reception and sales, this space offers versatility and functionality. The layout can be easily modified to suit your needs, making it ideal for various types of businesses. Enjoy the welcoming ambiance of the terrace, perfect for client meetings or simply taking a break outdoors. Additional amenities include a small kitchen, bathroom facilities, and a dedicated boardroom, providing everything you need for a productive work environment