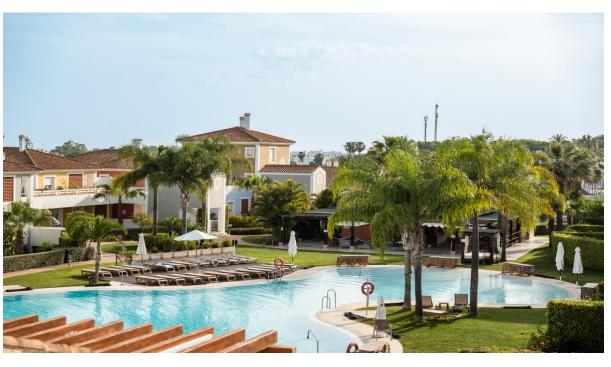

176 m2

**Apartment** 

Nestled with the confines of this superb urbanization, this 2 bedroom duplex penthouse looks proudly out across the surrounding mountain ranges that hug Estepona, and over the sublime swimming pool that languishes within the carefully tended community gardens. This property has been cleverly designed to allow maximum light into each living space, allowing natural illumination to shine in and accentuate every corner. There are 2 spacious bedrooms, one on each floor, and both enjoying the privacy of its own bathroom ensuite. The master suite, located on the upper floor, is expansive and tastefully dressed in a stunning neutral palette, creating sense of calm and tranquility. The bathroom is deluxe, chic and offers a jazuzzi bathtub to relax in after a hard day. Fully fitted wardrobes offer a plethora of storage and cupboard space. The living area is captivating and brightly lit through extensive windows and sits adjacent to the open plan styled kitchen, which offers a breakfast bar and bar stools for convenience. The dining area sits alongside the kitchen and is bright and airy, enjoying direct access out onto a vast terrace. The terrace is private, sunny and offers both covered and uncovered areas to lounge in. The views draw your gaze out across the gardens and over to the immense swimming pool in the grounds below. This terrace offers an outdoor kitchenette and is the perfect area to entertain family and friends on lazy summer evenings. The property, to be sold fully furnished, is completed by a private parking space along with a storage unit, both in the communal garage. This is an opportunity not to be missed, and gems such as this are a rare find in this impressive immaculately maintained urbanization.