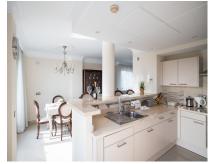

176 m2

**Apartment** 

Nestled with the confines of this superb urbanization, this 2 bedroom duplex penthouse looks proudly out across the surrounding mountain ranges that hug Estepona, and over the sublime swimming pool that languishes within the carefully tended community gardens. This property has been cleverly designed to allow maximum light into each living space, allowing natural illumination to shine in and accentuate every corner. There are 2 spacious bedrooms, one on each floor, and both enjoying the privacy of its own bathroom ensuite. The master suite, located on the upper floor, is expansive and tastefully dressed in a stunning neutral palette, creating sense of calm and tranquility. The bathroom is deluxe, chic and offers a jazuzzi bathtub to relax in after a hard day. Fully fitted wardrobes offer a plethora of storage and cupboard space. The living area is captivating and brightly lit through extensive windows and sits adjacent to the open plan styled kitchen, which offers a breakfast bar and bar stools for convenience. The dining area sits alongside the kitchen and is bright and airy, enjoying direct access out onto a vast terrace. The terrace is private, sunny and offers both covered and uncovered areas to lounge in. The views draw your gaze out across the gardens and over to the immense swimming pool in the grounds below. This terrace offers an outdoor kitchenette and is the perfect area to entertain family and friends on lazy summer evenings. The property, to be sold fully furnished, is completed by a private parking space along with a storage unit, both in the communal garage. This is an opportunity not to be missed, and gems such as this are a rare find in this impressive immaculately maintained urbanization.