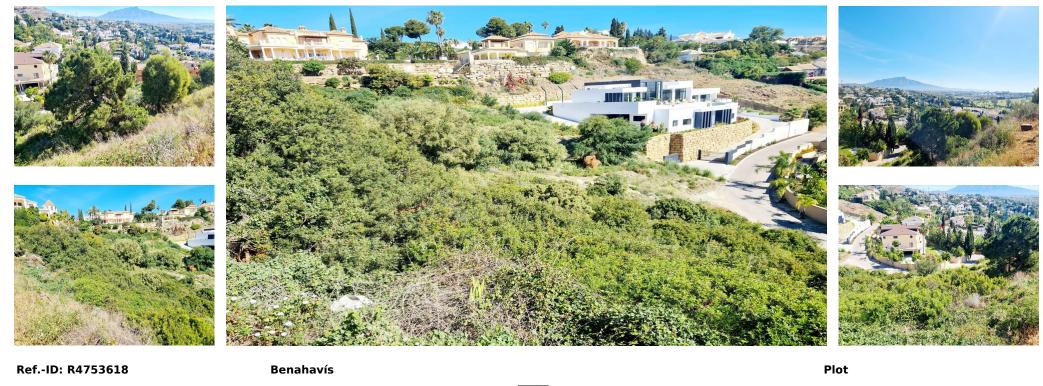

Sales - Plot - Benahavís 1.700.000€ www.arbatestates.com +34 606 84 36 45 +34 602 51 80 97 info@arbatestates.com

Located in the prestigious area of El Paraíso Alto, this remarkable plot of land displays stunning panoramic views of the golf course and the sea. With convenient access to supermarkets just a 5-minute drive away and the coast just 10 minutes away, it perfectly combines tranquility with accessibility. Surrounded by luxurious residences valued in excess of 3 million, this land presents an unparalleled opportunity for both residential development and astute investments.

Setting Suburban Close To Golf Close To Schools

Urbanisation

Orientation 💙 South East Views Sea Mountain Panoramic

Category Bargain Golf Investment Luxury Resale