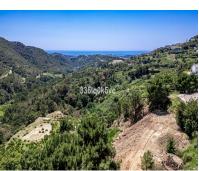

## Sales - Plot - Benahavís 750.000€

www.arbatestates.com +34 606 84 36 45 +34 602 51 80 97 info@arbatestates.com

Ref.-ID: R4712719 Benahavís Plot

2975 m2

Plot Size: 2975m2 Location: Monte Mayor, with its elevated position, provides panoramic views of the surrounding landscape and the sparkling Mediterranean Sea. Villa Design: Contemporary Elegance: Embrace contemporary architectural design to complement the natural beauty of the surroundings. Consider sleek lines, expansive windows, and openplan living spaces to maximize the views. Integration with Nature: Blend the villa seamlessly into the landscape, incorporating natural materials like stone and wood. Landscaping should feature native plants and trees to enhance the sense of tranquility and connection with nature. Luxurious Amenities: Create a luxurious retreat with amenities such as infinity pool overlooking the sea, spacious outdoor terraces for lounging and entertaining, a gourmet kitchen, spa area, and perhaps even a rooftop deck for stargazing. Privacy and Seclusion: Ensure privacy by strategically positioning the villa within the plot, utilizing landscaping and natural features to create secluded outdoor spaces. Smart and Sustainable: Incorporate smart home technology for energy efficiency and convenience. Consider sustainable features such as solar panels, rainwater harvesting, and eco-friendly materials to minimize environmental impact. Personal Touches: Infuse the design with your personal style and preferences, whether it's a home theater, wine cellar, or yoga studio. This is your dream villa, so make it uniquely yours!