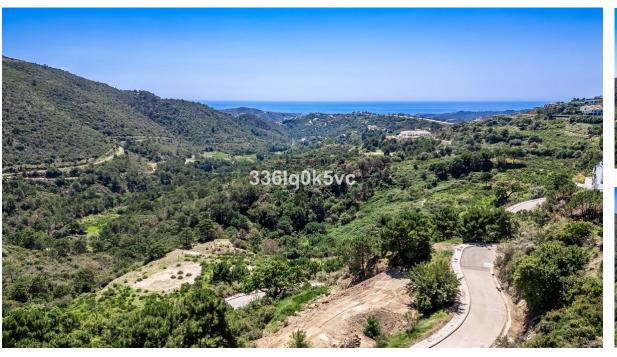

## Sales - Plot - Benahavís 750.000€

www.arbatestates.com +34 606 84 36 45 +34 602 51 80 97 info@arbatestates.com

Ref.-ID: R4712719 Benahavís Plot

2975 m2

Plot Size: 2975m2 Location: Monte Mayor, with its elevated position, provides panoramic views of the surrounding landscape and the sparkling Mediterranean Sea. Villa Design: Contemporary Elegance: Embrace contemporary architectural design to complement the natural beauty of the surroundings. Consider sleek lines, expansive windows, and openplan living spaces to maximize the views. Integration with Nature: Blend the villa seamlessly into the landscape, incorporating natural materials like stone and wood. Landscaping should feature native plants and trees to enhance the sense of tranquility and connection with nature. Luxurious Amenities: Create a luxurious retreat with amenities such as infinity pool overlooking the sea, spacious outdoor terraces for lounging and entertaining, a gourmet kitchen, spa area, and perhaps even a rooftop deck for stargazing. Privacy and Seclusion: Ensure privacy by strategically positioning the villa within the plot, utilizing landscaping and natural features to create secluded outdoor spaces. Smart and Sustainable: Incorporate smart home technology for energy efficiency and convenience. Consider sustainable features such as solar panels, rainwater harvesting, and eco-friendly materials to minimize environmental impact. Personal Touches: Infuse the design with your personal style and preferences, whether it's a home theater, wine cellar, or yoga studio. This is your dream villa, so make it uniquely yours!