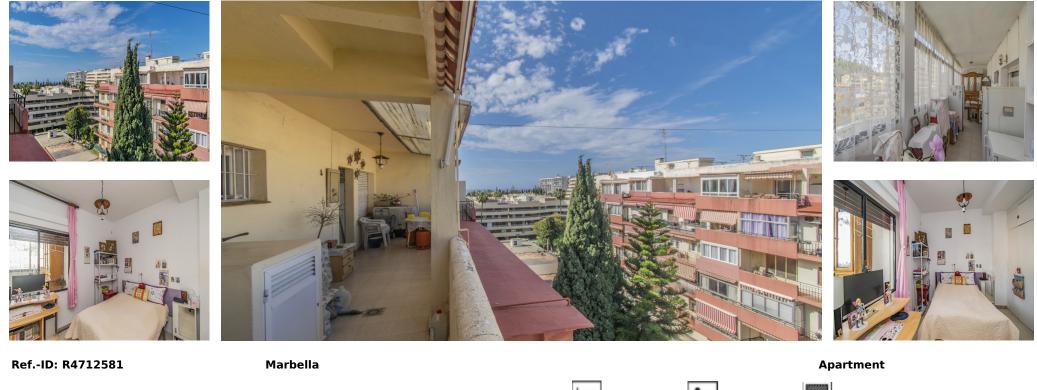

Sales - Apartment - Marbella 300.000€ www.arbatestates.com +34 606 84 36 45 +34 602 51 80 97 info@arbatestates.com

Community: 912 EUR / year

IBI: 651 EUR / year

PENTHOUSE IN THE CENTER OF MARBELLA NEXT TO THE BEACH Interesting property, with a privileged location in the center of Marbella just 300 meters from the promenade and the beach surrounded by all kinds of services just a few minutes walk from the Old Town. Penthouse consisting of two bedrooms, a bathroom, living room with kitchen and large terrace. An ideal property for clients who want to enjoy a property in the center of Marbella and next to the beach.

# Kitchen

\star Fully Fitted

Orientation 🖌 North

Condition Renovation Required Views Mountain Urban

Features 🗸 Lift

Near Transport Private Terrace

Furniture Vot Furnished

Electricity Drinkable Water