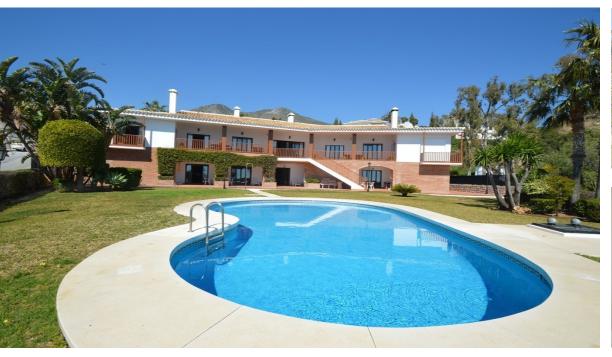

\_

1032 m2

House

3864 m2

Great Villa with sea views located in exclusive, safe and quiet urbanization "LA CAPELLANIA". It is distributed in 2 floors as follows: Main floor: Entrance hall with guest toilet and cloakroom, living room with fireplace and double height ceiling with access to large covered terrace with open sea views, elegant dining room with fireplace and access to the terrace and next to the fully fitted kitchen with dining area with access to the terrace. At this end of the Villa, we also find an office with sea views, large laundry room and pantry. At the other extreme is the accommodation area with 5 double bedrooms, all with on suite bathrooms and dressing rooms (3) or wardrobes. Very spacious master bedroom with fireplace. Lower floor with indoor and outdoor access: Zone of the stairs, spacious gallery (or entertainment area) very bright with several accesses to the porch and garden, fully equipped bar with extensive wine cellar, workshop, storage and toilet. Garage for 4 large vehicles with automatic gate. Machine room. Separate service apartment with living room, bedroom with wardrobe, bathroom and equipped kitchen, plus another separate bedroom with on suite. Exterior: Elegant entrance with automatic gate and very large car park with lovely front garden with fruit trees and sitting areas. Pool area (sunny all day) with lovely garden. Property in perfect condition with double glazing, electric shutters, alarm system, music system, air conditioning and heating controlled by zone, automatic irrigation system. Plot 3.864m2. Total built size: 1.032,84m2. Living area 947,50m2 more porches and gallery 85,34m2. Built year 1999. Distances: Carrefour, pharmacy, bars, restaurants and shops 1.8km. Benalmádena Pueblo 2.8km. La Cubana beach 2km. Malaga airport 17.6km.