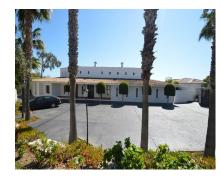

\_

1032 m2

House

3864 m2

Great Villa with sea views located in exclusive, safe and quiet urbanization "LA CAPELLANIA". It is distributed in 2 floors as follows: Main floor: Entrance hall with guest toilet and cloakroom, living room with fireplace and double height ceiling with access to large covered terrace with open sea views, elegant dining room with fireplace and access to the terrace and next to the fully fitted kitchen with dining area with access to the terrace. At this end of the Villa, we also find an office with sea views, large laundry room and pantry. At the other extreme is the accommodation area with 5 double bedrooms, all with on suite bathrooms and dressing rooms (3) or wardrobes. Very spacious master bedroom with fireplace. Lower floor with indoor and outdoor access: Zone of the stairs, spacious gallery (or entertainment area) very bright with several accesses to the porch and garden, fully equipped bar with extensive wine cellar, workshop, storage and toilet. Garage for 4 large vehicles with automatic gate. Machine room. Separate service apartment with living room, bedroom with wardrobe, bathroom and equipped kitchen, plus another separate bedroom with on suite. Exterior: Elegant entrance with automatic gate and very large car park with lovely front garden with fruit trees and sitting areas. Pool area (sunny all day) with lovely garden. Property in perfect condition with double glazing, electric shutters, alarm system, music system, air conditioning and heating controlled by zone, automatic irrigation system. Plot 3.864m2. Total built size: 1.032,84m2. Living area 947,50m2 more porches and gallery 85,34m2. Built year 1999. Distances: Carrefour, pharmacy, bars, restaurants and shops 1.8km. Benalmádena Pueblo 2.8km. La Cubana beach 2km. Malaga airport 17.6km.