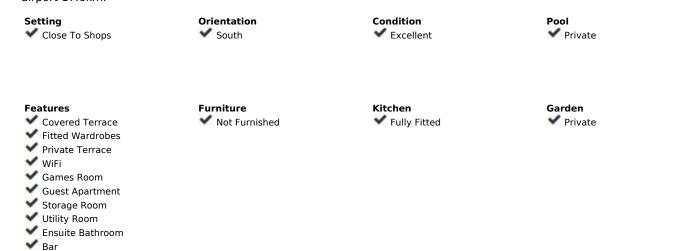

\_

1032 m2

House

3864 m2

Great Villa with sea views located in exclusive, safe and quiet urbanization "LA CAPELLANIA". It is distributed in 2 floors as follows: Main floor: Entrance hall with guest toilet and cloakroom, living room with fireplace and double height ceiling with access to large covered terrace with open sea views, elegant dining room with fireplace and access to the terrace and next to the fully fitted kitchen with dining area with access to the terrace. At this end of the Villa, we also find an office with sea views, large laundry room and pantry. At the other extreme is the accommodation area with 5 double bedrooms, all with on suite bathrooms and dressing rooms (3) or wardrobes. Very spacious master bedroom with fireplace. Lower floor with indoor and outdoor access: Zone of the stairs, spacious gallery (or entertainment area) very bright with several accesses to the porch and garden, fully equipped bar with extensive wine cellar, workshop, storage and toilet. Garage for 4 large vehicles with automatic gate. Machine room. Separate service apartment with living room, bedroom with wardrobe, bathroom and equipped kitchen, plus another separate bedroom with on suite. Exterior: Elegant entrance with automatic gate and very large car park with lovely front garden with fruit trees and sitting areas. Pool area (sunny all day) with lovely garden. Property in perfect condition with double glazing, electric shutters, alarm system, music system, air conditioning and heating controlled by zone, automatic irrigation system. Plot 3.864m2. Total built size: 1.032,84m2. Living area 947,50m2 more porches and gallery 85,34m2. Built year 1999. Distances: Carrefour, pharmacy, bars, restaurants and shops 1.8km. Benalmádena Pueblo 2.8km. La Cubana beach 2km. Malaga airport 17.6km.

**Climate Control** 

✓ Hot A/C

Fireplace

Security

Air Conditioning

✓ Alarm System

24 Hour Security

Views

**✓** Sea

Mountain

Panoramic
Garden
Pool
Parking

Underground

❤ Garage

Double Glazing