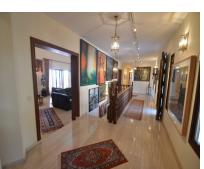

\_

1032 m2

House

3864 m2

Great Villa with sea views located in exclusive, safe and quiet urbanization "LA CAPELLANIA". It is distributed in 2 floors as follows: Main floor: Entrance hall with guest toilet and cloakroom, living room with fireplace and double height ceiling with access to large covered terrace with open sea views, elegant dining room with fireplace and access to the terrace and next to the fully fitted kitchen with dining area with access to the terrace. At this end of the Villa, we also find an office with sea views, large laundry room and pantry. At the other extreme is the accommodation area with 5 double bedrooms, all with on suite bathrooms and dressing rooms (3) or wardrobes. Very spacious master bedroom with fireplace. Lower floor with indoor and outdoor access: Zone of the stairs, spacious gallery (or entertainment area) very bright with several accesses to the porch and garden, fully equipped bar with extensive wine cellar, workshop, storage and toilet. Garage for 4 large vehicles with automatic gate. Machine room. Separate service apartment with living room, bedroom with wardrobe, bathroom and equipped kitchen, plus another separate bedroom with on suite. Exterior: Elegant entrance with automatic gate and very large car park with lovely front garden with fruit trees and sitting areas. Pool area (sunny all day) with lovely garden. Property in perfect condition with double glazing, electric shutters, alarm system, music system, air conditioning and heating controlled by zone, automatic irrigation system. Plot 3.864m2. Total built size: 1.032,84m2. Living area 947,50m2 more porches and gallery 85,34m2. Built year 1999. Distances: Carrefour, pharmacy, bars, restaurants and shops 1.8km. Benalmádena Pueblo 2.8km. La Cubana beach 2km. Malaga airport 17.6km.