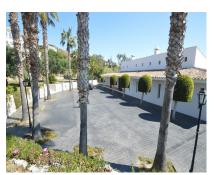

\_

1032 m2

House

3864 m2

Great Villa with sea views located in exclusive, safe and quiet urbanization "LA CAPELLANIA". It is distributed in 2 floors as follows: Main floor: Entrance hall with guest toilet and cloakroom, living room with fireplace and double height ceiling with access to large covered terrace with open sea views, elegant dining room with fireplace and access to the terrace and next to the fully fitted kitchen with dining area with access to the terrace. At this end of the Villa, we also find an office with sea views, large laundry room and pantry. At the other extreme is the accommodation area with 5 double bedrooms, all with on suite bathrooms and dressing rooms (3) or wardrobes. Very spacious master bedroom with fireplace. Lower floor with indoor and outdoor access: Zone of the stairs, spacious gallery (or entertainment area) very bright with several accesses to the porch and garden, fully equipped bar with extensive wine cellar, workshop, storage and toilet. Garage for 4 large vehicles with automatic gate. Machine room. Separate service apartment with living room, bedroom with wardrobe, bathroom and equipped kitchen, plus another separate bedroom with on suite. Exterior: Elegant entrance with automatic gate and very large car park with lovely front garden with fruit trees and sitting areas. Pool area (sunny all day) with lovely garden. Property in perfect condition with double glazing, electric shutters, alarm system, music system, air conditioning and heating controlled by zone, automatic irrigation system. Plot 3.864m2. Total built size: 1.032,84m2. Living area 947,50m2 more porches and gallery 85,34m2. Built year 1999. Distances: Carrefour, pharmacy, bars, restaurants and shops 1.8km. Benalmádena Pueblo 2.8km. La Cubana beach 2km. Malaga airport 17.6km.