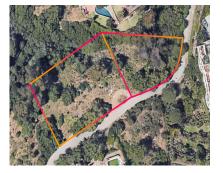

## 1090 m2

Opportunity for a developer to construct 1 villa on a an elevated plot in Elviria! The plot consists of 1.090 m2, located close to the Santa Maria Golf Club and close to the sea. As well as easy to reach the highway and close to the shops, supermarkets, beach clubs and beachside. Next to this plot there is 2 additional plots available for sale (2.000m2) Interested? Contact us for more information and visits! Ask us about our services: airport transfers, hotel reservations, tax identification number applications, opening bank accounts, as well as recommendations for lawyers, tax advisors, residence management, and Golden Visa applications.