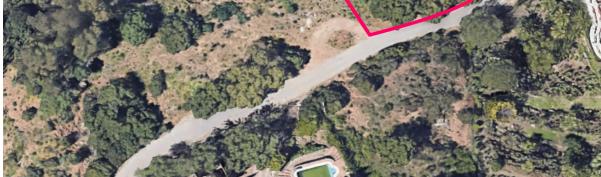

## 1090 m2

Opportunity for a developer to construct 1 villa on a an elevated plot in Elviria! The plot consists of 1.090 m2, located close to the Santa Maria Golf Club and close to the sea. As well as easy to reach the highway and close to the shops, supermarkets, beach clubs and beachside. Next to this plot there is 2 additional plots available for sale (2.000m2) Interested? Contact us for more information and visits! Ask us about our services: airport transfers, hotel reservations, tax identification number applications, opening bank accounts, as well as recommendations for lawyers, tax advisors, residence management, and Golden Visa applications.