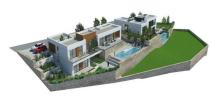

## 1090 m2

Opportunity for a developer to construct 1 villa on a an elevated plot in Elviria! The plot consists of 1.090 m2, located close to the Santa Maria Golf Club and close to the sea. As well as easy to reach the highway and close to the shops, supermarkets, beach clubs and beachside. Next to this plot there is 2 additional plots available for sale (2.000m2) Interested? Contact us for more information and visits! Ask us about our services: airport transfers, hotel reservations, tax identification number applications, opening bank accounts, as well as recommendations for lawyers, tax advisors, residence management, and Golden Visa applications.

## Condition New Construction

Category

✓ Off Plan

**✓** Investment

With Planning Permission