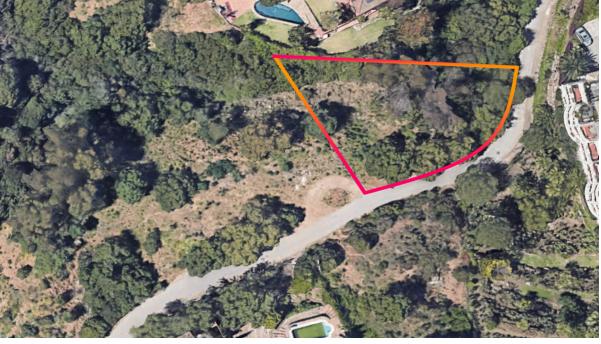

## 1090 m2

Opportunity for a developer to construct 1 villa on a an elevated plot in Elviria! The plot consists of 1.090 m2, located close to the Santa Maria Golf Club and close to the sea. As well as easy to reach the highway and close to the shops, supermarkets, beach clubs and beachside. Next to this plot there is 2 additional plots available for sale (2.000m2) Interested? Contact us for more information and visits! Ask us about our services: airport transfers, hotel reservations, tax identification number applications, opening bank accounts, as well as recommendations for lawyers, tax advisors, residence management, and Golden Visa applications.