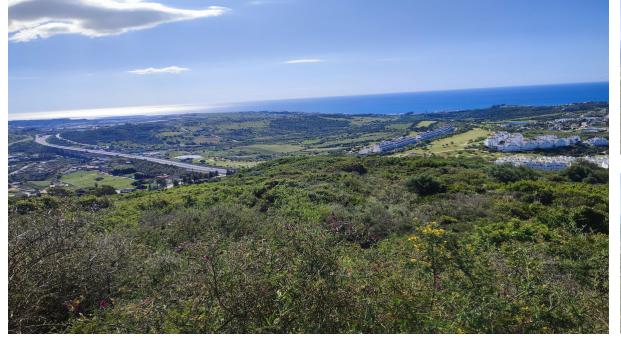

Sales - Plot - Estepona 636.000€ www.arbatestates.com +34 606 84 36 45 +34 602 51 80 97 info@arbatestates.com

Ref.-ID: R4686499 Estepona Plot

IBI: 33 EUR / year

RUSTIC PLOT! This is a rustic big plot close to Valle Romano with sea views. The plot is partial slope and partial more or less flat. It is classified as for grazing (E-pastizal) and the owner used to cultivate feed for animals and then leave cheaps there. But the plot have been unused for some years so needs to be cleaned According to the townhall you can construct about 200 m2 as the plot is bigger then 25.000 M2. This is for an investor or someone with animals, as right now you are not allowed to build anything. The real measures are around 35 000 m2 plus but cadastro showes 32.787 m2. Plot has water but no electricity.