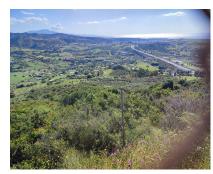

Sales - Plot - Estepona 636.000€ www.arbatestates.com +34 606 84 36 45 +34 602 51 80 97 info@arbatestates.com

Ref.-ID: R4686499 Estepona Plot

IBI: 33 EUR / year

RUSTIC PLOT! This is a rustic big plot close to Valle Romano with sea views. The plot is partial slope and partial more or less flat. It is classified as for grazing (E-pastizal) and the owner used to cultivate feed for animals and then leave cheaps there. But the plot have been unused for some years so needs to be cleaned According to the townhall you can construct about 200 m2 as the plot is bigger then 25.000 M2. This is for an investor or someone with animals, as right now you are not allowed to build anything. The real measures are around 35 000 m2 plus but cadastro showes 32.787 m2. Plot has water but no electricity.