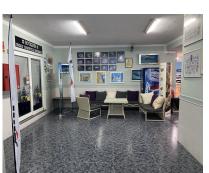

## Sales - Commercial - Benalmadena 1.850.000€

www.arbatestates.com +34 606 84 36 45 +34 602 51 80 97 info@arbatestates.com

Ref.-ID: R4686298 Benalmadena Commercial

1505 m2

UNIQUE OPPORTUNITY, SALE OF PREMISES OR PREMISES IN A SHOPPING CENTER IN BENALMÁDENA Premises with 1505.70 m2 All on the ground floor 3 PREMISES of 70 m2 and 1 premises of 1,295, 70 m2 SALE PRICE 1,850. [000 1 LOCAL OF 1,295 m2 SALE PRICE 1,300. [000 PURCHASE OPTION will be valued It is currently operating as a diving and nautical school. Ask about the sale of a vocational school business, vocational training approved by the Junta de Andalucia, Street façade: 26 linear meters FACILITIES THAT INCLUDE: Power and lighting: 45,000 watts Fluorescent lighting throughout the premises Domestic hot and cold water Boiler and natural gas installation Fully tiled changing rooms for women and men 15 x 8 (220 m3) heated indoor pool It is currently operating as a diving and nautical school. GREAT POSSIBILITIES: •Office center •Gym, sports centers, spa, daycare, warehouse, furniture storage •Medical center, dental rehabilitation and beauty clinic, club... •Furniture store or similar, hardware stores, lighting, DIY, store for Chinese •Open Cor/Eroski/Carrefour express... •There is the possibility of buying an attached premises with 25 parking spaces, for a price of about [870,000, which is about 870 square meters. The premises communicate from the interior with ours. And it is the basement. In compliance with RD of the Junta de Andalucía 218/2005 of October 11, consumers are informed that the indicated prices do not include the expenses derived from the purchase of real estate according to current laws, (ITP, notarial expenses. etc. ). There are no real estate brokerage fees additional to the sale price.