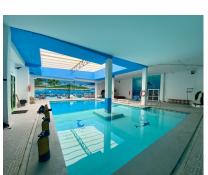

## Sales - Commercial - Benalmadena 1.850.000€

www.arbatestates.com +34 606 84 36 45 +34 602 51 80 97 info@arbatestates.com

Ref.-ID: R4686298 Benalmadena Commercial

1505 m2

UNIQUE OPPORTUNITY, SALE OF PREMISES OR PREMISES IN A SHOPPING CENTER IN BENALMÁDENA Premises with 1505.70 m2 All on the ground floor 3 PREMISES of 70 m2 and 1 premises of 1,295, 70 m2 SALE PRICE 1,850. [000 1 LOCAL OF 1,295 m2 SALE PRICE 1,300. [000 PURCHASE OPTION will be valued It is currently operating as a diving and nautical school. Ask about the sale of a vocational school business, vocational training approved by the Junta de Andalucia, Street façade: 26 linear meters FACILITIES THAT INCLUDE: Power and lighting: 45,000 watts Fluorescent lighting throughout the premises Domestic hot and cold water Boiler and natural gas installation Fully tiled changing rooms for women and men 15 x 8 (220 m3) heated indoor pool It is currently operating as a diving and nautical school. GREAT POSSIBILITIES: •Office center •Gym, sports centers, spa, daycare, warehouse, furniture storage •Medical center, dental rehabilitation and beauty clinic, club... •Furniture store or similar, hardware stores, lighting, DIY, store for Chinese •Open Cor/Eroski/Carrefour express... •There is the possibility of buying an attached premises with 25 parking spaces, for a price of about [870,000, which is about 870 square meters. The premises communicate from the interior with ours. And it is the basement. In compliance with RD of the Junta de Andalucía 218/2005 of October 11, consumers are informed that the indicated prices do not include the expenses derived from the purchase of real estate according to current laws, (ITP, notarial expenses. etc. ). There are no real estate brokerage fees additional to the sale price.