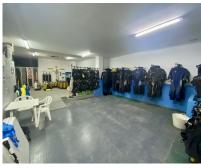

## Sales - Commercial - Benalmadena 1.850.000€

www.arbatestates.com +34 606 84 36 45 +34 602 51 80 97 info@arbatestates.com

Ref.-ID: R4686298 Benalmadena Commercial

1505 m2

UNIQUE OPPORTUNITY, SALE OF PREMISES OR PREMISES IN A SHOPPING CENTER IN BENALMÁDENA Premises with 1505.70 m2 All on the ground floor 3 PREMISES of 70 m2 and 1 premises of 1,295, 70 m2 SALE PRICE 1,850. [000 1 LOCAL OF 1,295 m2 SALE PRICE 1,300. [000 PURCHASE OPTION will be valued It is currently operating as a diving and nautical school. Ask about the sale of a vocational school business, vocational training approved by the Junta de Andalucia, Street façade: 26 linear meters FACILITIES THAT INCLUDE: Power and lighting: 45,000 watts Fluorescent lighting throughout the premises Domestic hot and cold water Boiler and natural gas installation Fully tiled changing rooms for women and men 15 x 8 (220 m3) heated indoor pool It is currently operating as a diving and nautical school. GREAT POSSIBILITIES: •Office center •Gym, sports centers, spa, daycare, warehouse, furniture storage •Medical center, dental rehabilitation and beauty clinic, club... •Furniture store or similar, hardware stores, lighting, DIY, store for Chinese •Open Cor/Eroski/Carrefour express... •There is the possibility of buying an attached premises with 25 parking spaces, for a price of about [870,000, which is about 870 square meters. The premises communicate from the interior with ours. And it is the basement. In compliance with RD of the Junta de Andalucía 218/2005 of October 11, consumers are informed that the indicated prices do not include the expenses derived from the purchase of real estate according to current laws, (ITP, notarial expenses. etc. ). There are no real estate brokerage fees additional to the sale price.