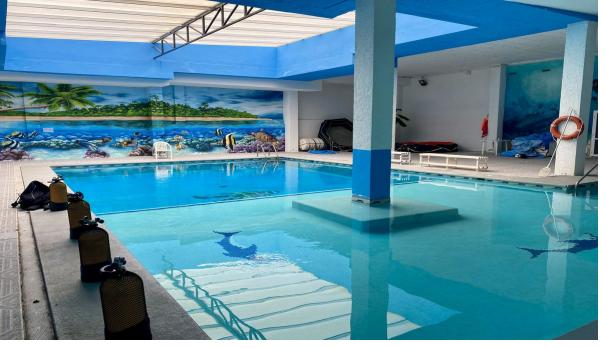

## Sales - Commercial - Benalmadena 1.850.000€

www.arbatestates.com +34 606 84 36 45 +34 602 51 80 97 info@arbatestates.com

Ref.-ID: R4686298 Benalmadena Commercial

1505 m2

UNIQUE OPPORTUNITY, SALE OF PREMISES OR PREMISES IN A SHOPPING CENTER IN BENALMÁDENA Premises with 1505.70 m2 All on the ground floor 3 PREMISES of 70 m2 and 1 premises of 1,295, 70 m2 SALE PRICE 1,850. [000 1 LOCAL OF 1,295 m2 SALE PRICE 1,300. [000 PURCHASE OPTION will be valued It is currently operating as a diving and nautical school. Ask about the sale of a vocational school business, vocational training approved by the Junta de Andalucia, Street façade: 26 linear meters FACILITIES THAT INCLUDE: Power and lighting: 45,000 watts Fluorescent lighting throughout the premises Domestic hot and cold water Boiler and natural gas installation Fully tiled changing rooms for women and men 15 x 8 (220 m3) heated indoor pool It is currently operating as a diving and nautical school. GREAT POSSIBILITIES: •Office center •Gym, sports centers, spa, daycare, warehouse, furniture storage •Medical center, dental rehabilitation and beauty clinic, club... •Furniture store or similar, hardware stores, lighting, DIY, store for Chinese •Open Cor/Eroski/Carrefour express... •There is the possibility of buying an attached premises with 25 parking spaces, for a price of about [870,000, which is about 870 square meters. The premises communicate from the interior with ours. And it is the basement. In compliance with RD of the Junta de Andalucía 218/2005 of October 11, consumers are informed that the indicated prices do not include the expenses derived from the purchase of real estate according to current laws, (ITP, notarial expenses. etc. ). There are no real estate brokerage fees additional to the sale price.