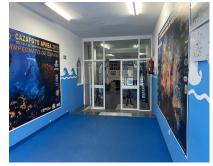

## Sales - Commercial - Benalmadena 1.850.000€

www.arbatestates.com +34 606 84 36 45 +34 602 51 80 97 info@arbatestates.com

Ref.-ID: R4686298 Benalmadena Commercial

1505 m2

UNIQUE OPPORTUNITY, SALE OF PREMISES OR PREMISES IN A SHOPPING CENTER IN BENALMÁDENA Premises with 1505.70 m2 All on the ground floor 3 PREMISES of 70 m2 and 1 premises of 1,295, 70 m2 SALE PRICE 1,850. [000 1 LOCAL OF 1,295 m2 SALE PRICE 1,300. [000 PURCHASE OPTION will be valued It is currently operating as a diving and nautical school. Ask about the sale of a vocational school business, vocational training approved by the Junta de Andalucia, Street façade: 26 linear meters FACILITIES THAT INCLUDE: Power and lighting: 45,000 watts Fluorescent lighting throughout the premises Domestic hot and cold water Boiler and natural gas installation Fully tiled changing rooms for women and men 15 x 8 (220 m3) heated indoor pool It is currently operating as a diving and nautical school. GREAT POSSIBILITIES: •Office center •Gym, sports centers, spa, daycare, warehouse, furniture storage •Medical center, dental rehabilitation and beauty clinic, club... •Furniture store or similar, hardware stores, lighting, DIY, store for Chinese •Open Cor/Eroski/Carrefour express... •There is the possibility of buying an attached premises with 25 parking spaces, for a price of about [870,000, which is about 870 square meters. The premises communicate from the interior with ours. And it is the basement. In compliance with RD of the Junta de Andalucía 218/2005 of October 11, consumers are informed that the indicated prices do not include the expenses derived from the purchase of real estate according to current laws, (ITP, notarial expenses. etc. ). There are no real estate brokerage fees additional to the sale price.