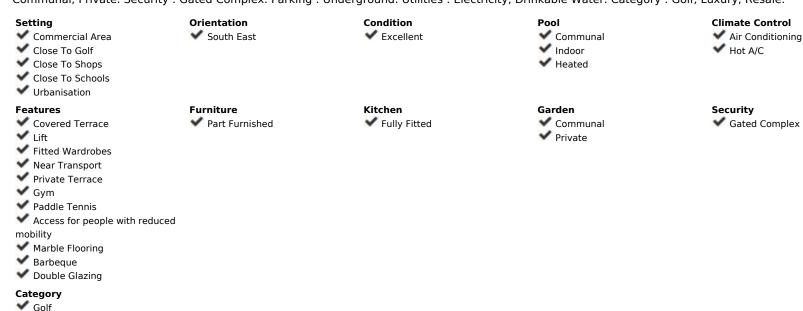

## Sales - Apartment - Benahavís 412.000€

www.arbatestates.com +34 606 84 36 45 +34 602 51 80 97 info@arbatestates.com

Community: 3,180 EUR / year

Ref.-ID: R4684636

Benahavís

IBI: 388 EUR / year

125 m2

Beautiful elevated ground floor apartment that we find in the very prestigious urbanization Los Gazules, with private garden and open views to the Concha mountain and lateral sea view. It is a very quiet urbanization with lush gardens and has 3 outdoor pools, a large indoor pool with amazing views, GYM and padel court. As you enter the property you find yourself in a large open hall leading to the lounge and dining area, giving you an instant feeling of "coming home". This marble floored apartment has 2 bedrooms both with ensuite bathrooms and is very spacious. It also has a good size kitchen with extra laundry area. Two terraces, one covered with glass curtains and another open terrace next to it, to enjoy outside breakfast and dining and cool drinks whilst enjoying the Mediterranean lifestyle! The terrace leads to a very nice private garden, big enough for a table and chairs as well as sunbeds and it can also be used as BBQ area. The property comes with underground parking and storage. The complex has a concierge and is looked after by several gardeners, to keep the mature community gardens in perfect condition! Furthermore we find several 18-hole Golf courses in the area, such as Atalaya Golf & Country, El Paraiso Golf Club and Real Club de Golf Guadalmina. Mercadona is so nearby, you don't even need a car to go shopping. And you can reach Puerto Banus in 10 minutes by car! And of course not to forget the Atalaya International school just a few steps away! Contact us for a viewing, we have the keys! Ground Floor Apartment, Benahavís, Costa del Sol. 2
Bedrooms, 2 Bathrooms, Built 0 m². Setting: Commercial Area, Close To Golf, Close To Shops, Close To Schools, Urbanisation. Orientation: South East. Condition: Excellent. Pool: Communal, Indoor, Heated. Climate Control: Air Conditioning, Hot A/C. Views: Sea, Mountain, Panoramic. Features: Covered Terrace, Lift, Fitted Wardrobes, Near Transport, Private Terrace, Gym, Paddle Tennis, Access for people with reduced mobility, Marble Flooring, Barbeque, Double Glazing

Views

**✓** Sea

Parking

Mountain

Panoramic

Underground

Luxury
Resale