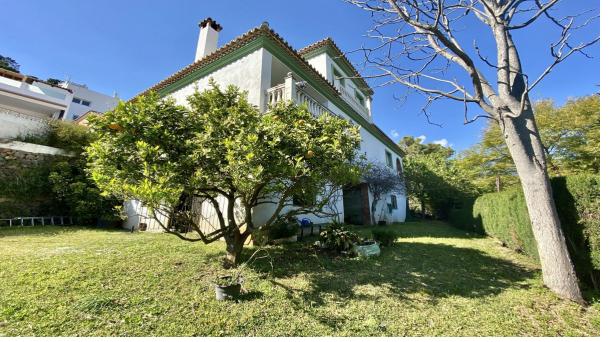

This wonderful villa situated in the urban centre of Benahavís represents the best combination of peace, nature and facilities. Enjoy breathtaking mountain and town views, but without sacrificing your privacy! All the amenities available in the area such as schools, shops, the famous gastronomy of Behahavis village are just a short walk away, as well as the proximity to the best golf courses, making this the ideal place to enjoy a relaxed life. Built on a plot of 635 m², the villa has 465 m² divided into 4 spacious bedrooms, 2 bathrooms, large habitable basement and garage. On the main floor we find the spacious living-dining room with large windows that bring brightness to the room and its access to the main terrace from where you can enjoy breathtaking panoramic views of the mountains and its surroundings. It has a stone fireplace and its rustic aspect provides an intimate and cosy touch. To the right of the hallway is the fully equipped kitchen, with peninsula and a large pantry. On this same floor, to the left of the hallway, there are two very spacious bedrooms and a complete bathroom. Both bedrooms have fitted wardrobes and one of them has a terrace with magnificent mountain views. The upper floor, accessed via the entrance staircase, contains the master bedroom with travertine marble bathroom, dressing room and large terrace with the best views of the house. A laundry room and a very spacious fourth bedroom with a sloping ceiling and its own terrace complete this spacious upper level. The ground floor, which is accessed via another staircase in front of the entrance of the house, leads to the garage, storage room and a total of 200 sqm of unfinished habitable basement with direct access to the private garden with fruit trees. This place is a nice blank canvas to transform into an individual flat or a multipurpose room, with large windows and beautiful views. It is possible to build a swimming pool, given the space that this wonderful garden offers. The villa can be divided into independent flats, and it