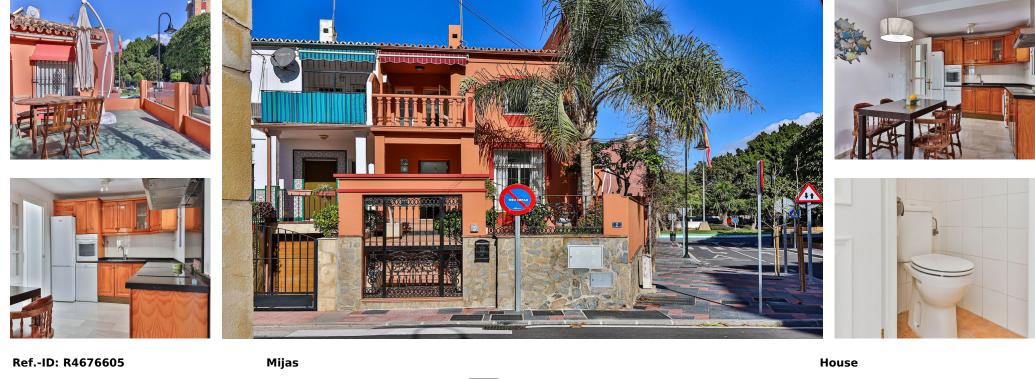

Sales - House - Mijas 579.000€ www.arbatestates.com +34 606 84 36 45 +34 602 51 80 97 info@arbatestates.com

IBI: 573 EUR / year

Rubbish: 68 EUR / year

End-townhouse in Las Lagunas, Mijas Very nice quiet area, close to everything. Only a shot walk to Mijas Aquapark, schools and shopping. Entrty level through the nice well kept garden offers good large living room, exit to a huge terrace. Toilet, large kitchen with exit to very cozy patio with all new toldos. Bedroom On first floor is 3 bedrooms and large bath room Basement offers a very large bathroom The garage includes what can easily be done as wine cellar, space for 3 cars, utility room, laundry room and even another patio Must been seen