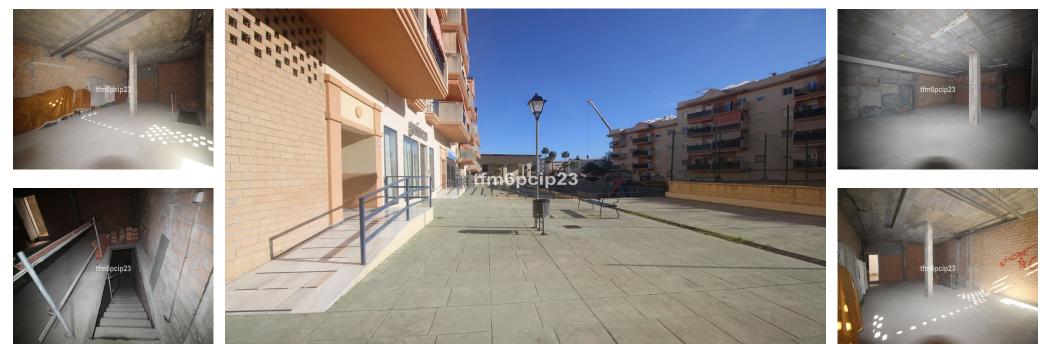

COMMERCIAL PREMISES HUERTA NUEVA ESTEPONA \* Large premises distributed over two floors. The ground floor with access from the street has 76m2 from which there is access by a staircase to the basement with an area of 115m2. It also has the exclusive right to use the community patio. \* It is located a few steps from the Church El Carmen and the park. The area has a high density of resident population and great commercial activity. The seafront and promenada is just a 5-minute walk away. \* Some ideas of what could be done: music rehearsal space business, law firm, agency, gym, veterinary clinic, private medical center... Commercial Premises, Estepona, Costa del Sol. Built 191 m<sup>2</sup>. Setting : Town, Close To Port, Close To Shops, Close To Sea, Close To Schools. Orientation : South West. Condition : New Construction. Features : Near Transport, Near Church. Category : Resale.