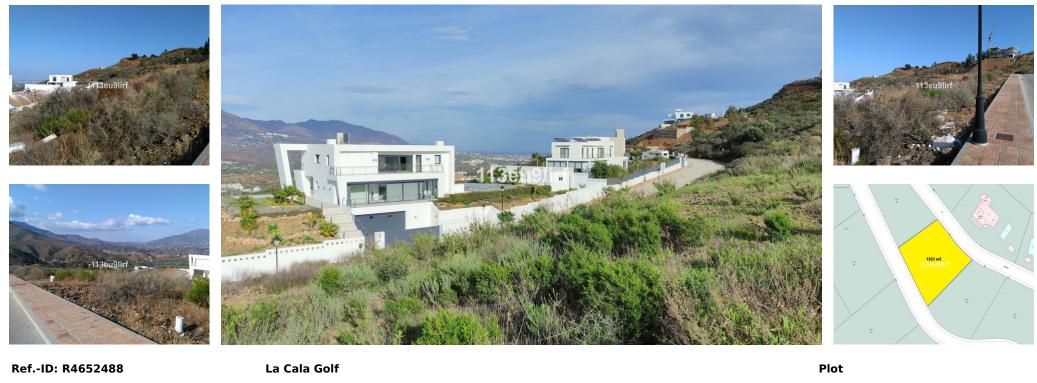

Sales - Plot - La Cala Golf 219.000€ www.arbatestates.com +34 606 84 36 45 +34 602 51 80 97 info@arbatestates.com

Community: 156 EUR / year

IBI: 550 EUR / year

Residential plot offering panoramic sea, mountain and golf views located within La Cala Golf Resort with three 18 hole championship golf courses, Clubhouse, Hotel and Spa, 24 hour onsite security. Current building regulations allow to build a detached villa of 265 m2 + basement + uncovered terraces + pool. Water, electricity and sewage connections are all in place.

Setting Close To Golf Urbanisation

Orientation 💙 North East Views Sea Mountain Golf Country Panoramic

Security 24 Hour Security

Category Golf