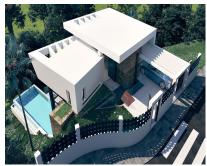

420 m2

House

560 m2

Villa located in the heart of the Costa del Sol, just 8 minutes from the beach and 15 minutes from Marbella and Sotogrande, a dream place with enormous landscape wealth where numerous beaches are distributed between the mountains and the sea of El Castillo de la Duquesa, Manilva, Estepona, to Puerto Banús and Benahavis. Very close to the exclusive Valle Romano Golf & Resort and the Sotogrande Polo clubs. The special features of the project have made the most of the unbeatable conditions of the plot through an inverted house with a spectacularly designed pool. The special features of the project have made the most of the unbeatable conditions of the plot through an inverted house with a spectacularly designed pool. The house is made up of 3 floors: It is accessed by pedestrian and vehicle from a higher level of the plot, to an entrance patio where we find a fabulous wooden walkway that gives access to the interior of the house. Once inside, from the master bedroom you can see the magnitude of the back of the house and its evocative views of the mountains. With an unbeatable entrance of natural light and with the highest terrace in the house we will be in full contact with the nature that surrounds this enclave. The house is functionally connected vertically with an exclusively designed elevator and a staircase that recreates a totally unique vertical space. If we continue the journey one floor lower we will reach the double-height central area that is the heart of the home from where everything is understood and everything is visualized. Once here we finish understanding the magnitude of the design chosen for this villa, we find ourselves in front of a spectacular infinity pool, a pool that flies, with the sensation of seeing it floating in the air. Taking into account other more technical descriptive issues of the house, it has a total constructed area of 435 m2 with porches and terraces. With the following distribution of uses by plants; Upper Access Floor; Entrance hall, the best place to appreciate the interior dimension of the home. The master bedroom and its terrace create the balcony with the best views of the outside of the house. Additionally, this floor has a full bathroom and a dressing room, Lower Noble Floor: The living room, dining room and kitchen create a completely open space that extends along its entire front towards a terrace of almost 30m2 and the garden, where a swimming pool with a very unique design begins, flying above the ground. From the bedroom on this floor we can connect with the outside porch, a pergola space where we can enjoy the terrace and bathroom area. Basement floor: Gym & SPA, games room, wine cellar, laundry, and service areas. All property information presented is provided directly by the property owner. Marbella Homes to Love acts solely as an intermediary and cannot guarantee the accuracy or completeness of these details. We recommend that prospective buyers conduct due diligence to verify important information. Thank you for your understanding.