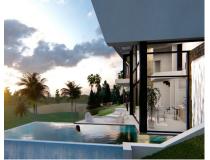

420 m2

House

560 m2

Villa located in the heart of the Costa del Sol, just 8 minutes from the beach and 15 minutes from Marbella and Sotogrande, a dream place with enormous landscape wealth where numerous beaches are distributed between the mountains and the sea of El Castillo de la Duquesa, Manilva, Estepona, to Puerto Banús and Benahavis. Very close to the exclusive Valle Romano Golf & Resort and the Sotogrande Polo clubs. The special features of the project have made the most of the unbeatable conditions of the plot through an inverted house with a spectacularly designed pool. The special features of the project have made the most of the unbeatable conditions of the plot through an inverted house with a spectacularly designed pool. The house is made up of 3 floors: It is accessed by pedestrian and vehicle from a higher level of the plot, to an entrance patio where we find a fabulous wooden walkway that gives access to the interior of the house. Once inside, from the master bedroom you can see the magnitude of the back of the house and its evocative views of the mountains. With an unbeatable entrance of natural light and with the highest terrace in the house we will be in full contact with the nature that surrounds this enclave. The house is functionally connected vertically with an exclusively designed elevator and a staircase that recreates a totally unique vertical space. If we continue the journey one floor lower we will reach the double-height central area that is the heart of the home from where everything is understood and everything is visualized. Once here we finish understanding the magnitude of the design chosen for this villa, we find ourselves in front of a spectacular infinity pool, a pool that flies, with the sensation of seeing it floating in the air. Taking into account other more technical descriptive issues of the house, it has a total constructed area of 435 m2 with porches and terraces. With the following distribution of uses by plants; Upper Access Floor; Entrance hall, the best place to appreciate the interior dimension of the home. The master bedroom and its terrace create the balcony with the best views of the outside of the house. Additionally, this floor has a full bathroom and a dressing room, Lower Noble Floor: The living room, dining room and kitchen create a completely open space that extends along its entire front towards a terrace of almost 30m2 and the garden, where a swimming pool with a very unique design begins, flying above the ground. From the bedroom on this floor we can connect with the outside porch, a pergola space where we can enjoy the terrace and bathroom area. Basement floor: Gym & SPA, games room, wine cellar, laundry, and service areas. All property information presented is provided directly by the property owner. Marbella Homes to Love acts solely as an intermediary and cannot guarantee the accuracy or completeness of these details. We recommend that prospective buyers conduct due diligence to verify important information. Thank you for your understanding.