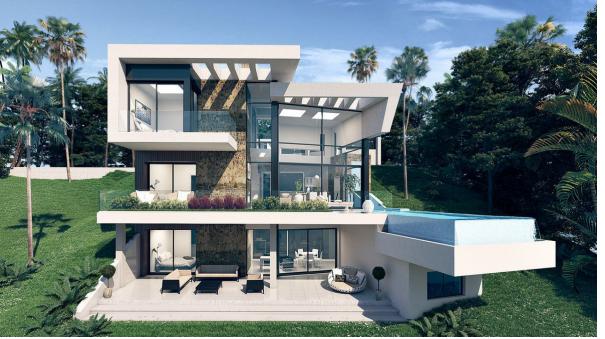

420 m2

House

560 m2

Villa located in the heart of the Costa del Sol, just 8 minutes from the beach and 15 minutes from Marbella and Sotogrande, a dream place with enormous landscape wealth where numerous beaches are distributed between the mountains and the sea of El Castillo de la Duquesa, Manilva, Estepona, to Puerto Banús and Benahavis. Very close to the exclusive Valle Romano Golf & Resort and the Sotogrande Polo clubs. The special features of the project have made the most of the unbeatable conditions of the plot through an inverted house with a spectacularly designed pool. The special features of the project have made the most of the unbeatable conditions of the plot through an inverted house with a spectacularly designed pool. The house is made up of 3 floors: It is accessed by pedestrian and vehicle from a higher level of the plot, to an entrance patio where we find a fabulous wooden walkway that gives access to the interior of the house. Once inside, from the master bedroom you can see the magnitude of the back of the house and its evocative views of the mountains. With an unbeatable entrance of natural light and with the highest terrace in the house we will be in full contact with the nature that surrounds this enclave. The house is functionally connected vertically with an exclusively designed elevator and a staircase that recreates a totally unique vertical space. If we continue the journey one floor lower we will reach the double-height central area that is the heart of the home from where everything is understood and everything is visualized. Once here we finish understanding the magnitude of the design chosen for this villa, we find ourselves in front of a spectacular infinity pool, a pool that flies, with the sensation of seeing it floating in the air. Taking into account other more technical descriptive issues of the house, it has a total constructed area of 435 m2 with porches and terraces. With the following distribution of uses by plants; Upper Access Floor; Entrance hall, the best place to appreciate the interior dimension of the home. The master bedroom and its terrace create the balcony with the best views of the outside of the house. Additionally, this floor has a full bathroom and a dressing room, Lower Noble Floor: The living room, dining room and kitchen create a completely open space that extends along its entire front towards a terrace of almost 30m2 and the garden, where a swimming pool with a very unique design begins, flying above the ground. From the bedroom on this floor we can connect with the outside porch, a pergola space where we can enjoy the terrace and bathroom area. Basement floor: Gym & SPA, games room, wine cellar, laundry, and service areas. All property information presented is provided directly by the property owner. Marbella Homes to Love acts solely as an intermediary and cannot guarantee the accuracy or completeness of these details. We recommend that prospective buyers conduct due diligence to verify important information. Thank you for your understanding.