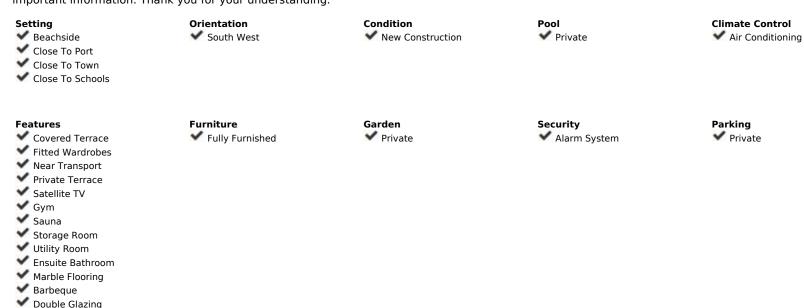

420 m2

House

560 m2

Villa located in the heart of the Costa del Sol, just 8 minutes from the beach and 15 minutes from Marbella and Sotogrande, a dream place with enormous landscape wealth where numerous beaches are distributed between the mountains and the sea of El Castillo de la Duquesa, Manilva, Estepona, to Puerto Banús and Benahavis. Very close to the exclusive Valle Romano Golf & Resort and the Sotogrande Polo clubs. The special features of the project have made the most of the unbeatable conditions of the plot through an inverted house with a spectacularly designed pool. The special features of the project have made the most of the unbeatable conditions of the plot through an inverted house with a spectacularly designed pool. The house is made up of 3 floors: It is accessed by pedestrian and vehicle from a higher level of the plot, to an entrance patio where we find a fabulous wooden walkway that gives access to the interior of the house. Once inside, from the master bedroom you can see the magnitude of the back of the house and its evocative views of the mountains. With an unbeatable entrance of natural light and with the highest terrace in the house we will be in full contact with the nature that surrounds this enclave. The house is functionally connected vertically with an exclusively designed elevator and a staircase that recreates a totally unique vertical space. If we continue the journey one floor lower we will reach the double-height central area that is the heart of the home from where everything is understood and everything is visualized. Once here we finish understanding the magnitude of the design chosen for this villa, we find ourselves in front of a spectacular infinity pool, a pool that flies, with the sensation of seeing it floating in the air. Taking into account other more technical descriptive issues of the house, it has a total constructed area of 435 m2 with porches and terraces. With the following distribution of uses by plants; Upper Access Floor; Entrance hall, the best place to appreciate the interior dimension of the home. The master bedroom and its terrace create the balcony with the best views of the outside of the house. Additionally, this floor has a full bathroom and a dressing room, Lower Noble Floor: The living room, dining room and kitchen create a completely open space that extends along its entire front towards a terrace of almost 30m2 and the garden, where a swimming pool with a very unique design begins, flying above the ground. From the bedroom on this floor we can connect with the outside porch, a pergola space where we can enjoy the terrace and bathroom area. Basement floor: Gym & SPA, games room, wine cellar, laundry, and service areas. All property information presented is provided directly by the property owner. Marbella Homes to Love acts solely as an intermediary and cannot guarantee the accuracy or completeness of these details. We recommend that prospective buyers conduct due diligence to verify important information. Thank you for your understanding.

Views

Sea
Mountain

Golf
Panoramic

Urban
Street
Utilities

Telephone

Basement
Category
Golf