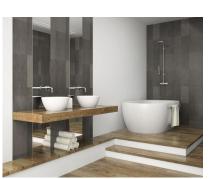

House

890 m2

OFF-PLAN ECOLOGICAL CONTEMPORARY VILLA - KEY-IN-HAND in Valle Romano with sea views. Consisting out of; ground floor, entrance hall, guest toilet, open plan living/dining area with a fully fitted kitchen, master bedroom with ensuite bathroom and dressing, covered carport for 3 car, 2 further bedrooms each with their ensuite bathroom. Pictures of the kitchens and bathrooms are just examples final choice will be that of the client within the offered possibilities! Example of some of the specifications, - Interior and exterior floor tiles from GRESPANIAO SALONI600x600 - 800x800 - 1200x1200 (Colour and size to choose) - Bathroom walls with COVERLAM plates (GRESPANIA) 2700X1200 (Colour to choose) - Bathrooms from ROCA or similar - Aerothermia/airconditioning - Underfloor electric heating in the bathrooms - Ceiling high windows with a sunken track, 4+4/chamber/5+5 - Ceiling high and 1-meter-wide interior doors - Ceiling high pivot door and 1,30 wide - Fully fitted kitchen - White goods from Bosch or similar - 15 voltaic panels - Car charger Optional - Full kitchen from COVERLAM with aluminum frame doors (Price on request) - Full basement/garage/games room, extra bedroom and bathroom (Price on request) We are a construction company, Key-in-Hand, that can design and construct any possibility you can think of. If you do not see a design of us that you like we design a totally new villa for you according to your ideas and input. Although we prefer to construct ecological building, we can construct from traditional construction to ecological constructions it all depends on you. INCLUDED - Plot - Basic & technical architects project - Construction licenses - Full construction