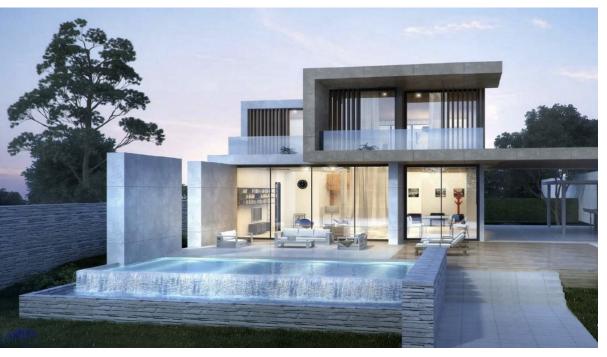

House

890 m2

OFF-PLAN ECOLOGICAL CONTEMPORARY VILLA - KEY-IN-HAND in Valle Romano with sea views. Consisting out of; ground floor, entrance hall, guest toilet, open plan living/dining area with a fully fitted kitchen, master bedroom with ensuite bathroom and dressing, covered carport for 3 car, 2 further bedrooms each with their ensuite bathroom. Pictures of the kitchens and bathrooms are just examples final choice will be that of the client within the offered possibilities! Example of some of the specifications, - Interior and exterior floor tiles from GRESPANIAO SALONI600x600 - 800x800 - 1200x1200 (Colour and size to choose) - Bathroom walls with COVERLAM plates (GRESPANIA) 2700X1200 (Colour to choose) - Bathrooms from ROCA or similar - Aerothermia/airconditioning - Underfloor electric heating in the bathrooms - Ceiling high windows with a sunken track, 4+4/chamber/5+5 - Ceiling high and 1-meter-wide interior doors - Ceiling high pivot door and 1,30 wide - Fully fitted kitchen - White goods from Bosch or similar - 15 voltaic panels - Car charger Optional - Full kitchen from COVERLAM with aluminum frame doors (Price on request) - Full basement/garage/games room, extra bedroom and bathroom (Price on request) We are a construction company, Key-in-Hand, that can design and construct any possibility you can think of. If you do not see a design of us that you like we design a totally new villa for you according to your ideas and input. Although we prefer to construct ecological building, we can construct from traditional construction to ecological constructions it all depends on you. INCLUDED - Plot - Basic & technical architects project - Construction licenses - Full construction