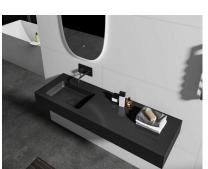

House

890 m2

OFF-PLAN ECOLOGICAL CONTEMPORARY VILLA - KEY-IN-HAND in Valle Romano with sea views. Consisting out of; ground floor, entrance hall, guest toilet, open plan living/dining area with a fully fitted kitchen, master bedroom with ensuite bathroom and dressing, covered carport for 3 car, 2 further bedrooms each with their ensuite bathroom. Pictures of the kitchens and bathrooms are just examples final choice will be that of the client within the offered possibilities! Example of some of the specifications, - Interior and exterior floor tiles from GRESPANIAO SALONI600x600 - 800x800 - 1200x1200 (Colour and size to choose) - Bathroom walls with COVERLAM plates (GRESPANIA) 2700X1200 (Colour to choose) - Bathrooms from ROCA or similar - Aerothermia/airconditioning - Underfloor electric heating in the bathrooms - Ceiling high windows with a sunken track, 4+4/chamber/5+5 - Ceiling high and 1-meter-wide interior doors - Ceiling high pivot door and 1,30 wide - Fully fitted kitchen - White goods from Bosch or similar - 15 voltaic panels - Car charger Optional - Full kitchen from COVERLAM with aluminum frame doors (Price on request) - Full basement/garage/games room, extra bedroom and bathroom (Price on request) We are a construction company, Key-in-Hand, that can design and construct any possibility you can think of. If you do not see a design of us that you like we design a totally new villa for you according to your ideas and input. Although we prefer to construct ecological building, we can construct from traditional construction to ecological constructions it all depends on you. INCLUDED - Plot - Basic & technical architects project - Construction licenses - Full construction