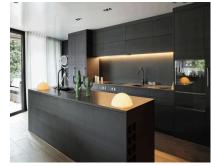

House

890 m2

OFF-PLAN ECOLOGICAL CONTEMPORARY VILLA - KEY-IN-HAND in Valle Romano with sea views. Consisting out of; ground floor, entrance hall, guest toilet, open plan living/dining area with a fully fitted kitchen, master bedroom with ensuite bathroom and dressing, covered carport for 3 car, 2 further bedrooms each with their ensuite bathroom. Pictures of the kitchens and bathrooms are just examples final choice will be that of the client within the offered possibilities! Example of some of the specifications, - Interior and exterior floor tiles from GRESPANIAO SALONI600x600 - 800x800 - 1200x1200 (Colour and size to choose) - Bathroom walls with COVERLAM plates (GRESPANIA) 2700X1200 (Colour to choose) - Bathrooms from ROCA or similar - Aerothermia/airconditioning - Underfloor electric heating in the bathrooms - Ceiling high windows with a sunken track, 4+4/chamber/5+5 - Ceiling high and 1-meter-wide interior doors - Ceiling high pivot door and 1,30 wide - Fully fitted kitchen - White goods from Bosch or similar - 15 voltaic panels - Car charger Optional - Full kitchen from COVERLAM with aluminum frame doors (Price on request) - Full basement/garage/games room, extra bedroom and bathroom (Price on request) We are a construction company, Key-in-Hand, that can design and construct any possibility you can think of. If you do not see a design of us that you like we design a totally new villa for you according to your ideas and input. Although we prefer to construct ecological building, we can construct from traditional construction to ecological constructions it all depends on you. INCLUDED - Plot - Basic & technical architects project - Construction licenses - Full construction