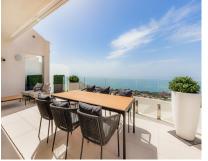

115 m2

**Apartment** 

Discover the duplex corner penthouse of your dreams with panoramic views of the sea, the the port of Fuengirola and all the way to Gibraltar. Imagine waking up every morning surrounded by the serenity of the sea, view all the way to Gibraltar, and the spirituality of the Benalmádena stupa. This extraordinary penthouse on the Costa del Sol is more than just a property; it's a life experience that embraces nature and culture in a sublime embrace. Upon entering this magnificent penthouse, you will be greeted by a spacious and bright livingroom that will give you the first glimpse of what is to come. The main floor is an open space that combines a luxuriously appointed living room, a spacious dining room and a designer kitchen with state-of-the-art appliances. Large windows span the entire length of this floor, allowing natural light to flood the space and offer you panoramic views of the surrounding landscape. From this floor, you can access the large corner terrace where you can relax eat BBQ while admiring the horizon and feeling as if you were floating in the air.On this level you will find 2 bedrooms and 2 bathrooms.above the Livingroom is The master suite an oasis of tranquility, with its own private balcony and terrace where you can enjoy a morning coffee or a glass of wine at sunset. The en-suite bathroom with luxury finishes and a separate shower. Penthouse comes with a underground garage and storage must see!!!