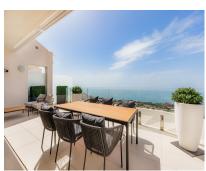

115 m2

**Apartment** 

Discover the duplex corner penthouse of your dreams with panoramic views of the sea, the the port of Fuengirola and all the way to Gibraltar. Imagine waking up every morning surrounded by the serenity of the sea, view all the way to Gibraltar, and the spirituality of the Benalmádena stupa. This extraordinary penthouse on the Costa del Sol is more than just a property; it's a life experience that embraces nature and culture in a sublime embrace. Upon entering this magnificent penthouse, you will be greeted by a spacious and bright livingroom that will give you the first glimpse of what is to come. The main floor is an open space that combines a luxuriously appointed living room, a spacious dining room and a designer kitchen with state-of-the-art appliances. Large windows span the entire length of this floor, allowing natural light to flood the space and offer you panoramic views of the surrounding landscape. From this floor, you can access the large corner terrace where you can relax eat BBQ while admiring the horizon and feeling as if you were floating in the air.On this level you will find 2 bedrooms and 2 bathrooms.above the Livingroom is The master suite an oasis of tranquility, with its own private balcony and terrace where you can enjoy a morning coffee or a glass of wine at sunset. The en-suite bathroom with luxury finishes and a separate shower. Penthouse comes with a underground garage and storage must see!!!