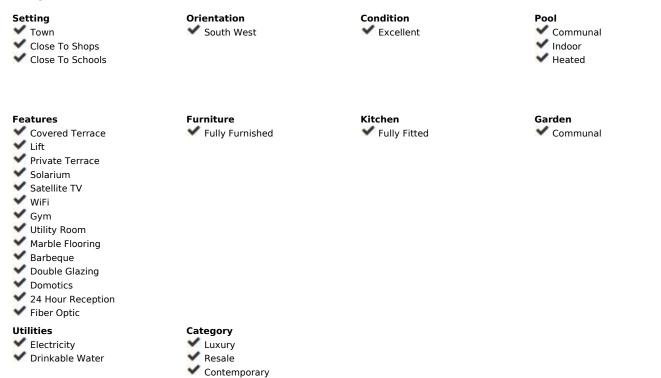

115 m2

**Apartment** 

Discover the duplex corner penthouse of your dreams with panoramic views of the sea, the the port of Fuengirola and all the way to Gibraltar. Imagine waking up every morning surrounded by the serenity of the sea, view all the way to Gibraltar, and the spirituality of the Benalmádena stupa. This extraordinary penthouse on the Costa del Sol is more than just a property; it's a life experience that embraces nature and culture in a sublime embrace. Upon entering this magnificent penthouse, you will be greeted by a spacious and bright livingroom that will give you the first glimpse of what is to come. The main floor is an open space that combines a luxuriously appointed living room, a spacious dining room and a designer kitchen with state-of-the-art appliances. Large windows span the entire length of this floor, allowing natural light to flood the space and offer you panoramic views of the surrounding landscape. From this floor, you can access the large corner terrace where you can relax eat BBQ while admiring the horizon and feeling as if you were floating in the air.On this level you will find 2 bedrooms and 2 bathrooms.above the Livingroom is The master suite an oasis of tranquility, with its own private balcony and terrace where you can enjoy a morning coffee or a glass of wine at sunset. The en-suite bathroom with luxury finishes and a separate shower. Penthouse comes with a underground garage and storage must see!!!

**Climate Control** 

Cold A/C
U/F Heating
U/F/H Bathrooms

Security

**✓** Safe

Air Conditioning

Pre Installed A/C
Hot A/C

✓ Gated Complex

✓ 24 Hour Security

Electric Blinds

Views

✓ Sea

✓ Port

Parking

Private

Underground