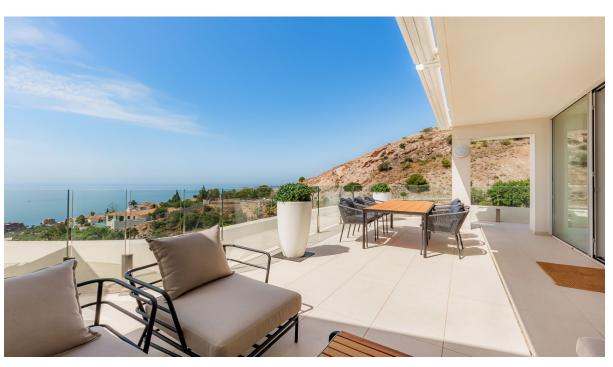

115 m2

**Apartment** 

Discover the duplex corner penthouse of your dreams with panoramic views of the sea, the the port of Fuengirola and all the way to Gibraltar. Imagine waking up every morning surrounded by the serenity of the sea, view all the way to Gibraltar, and the spirituality of the Benalmádena stupa. This extraordinary penthouse on the Costa del Sol is more than just a property; it's a life experience that embraces nature and culture in a sublime embrace. Upon entering this magnificent penthouse, you will be greeted by a spacious and bright livingroom that will give you the first glimpse of what is to come. The main floor is an open space that combines a luxuriously appointed living room, a spacious dining room and a designer kitchen with state-of-the-art appliances. Large windows span the entire length of this floor, allowing natural light to flood the space and offer you panoramic views of the surrounding landscape. From this floor, you can access the large corner terrace where you can relax eat BBQ while admiring the horizon and feeling as if you were floating in the air.On this level you will find 2 bedrooms and 2 bathrooms.above the Livingroom is The master suite an oasis of tranquility, with its own private balcony and terrace where you can enjoy a morning coffee or a glass of wine at sunset. The en-suite bathroom with luxury finishes and a separate shower. Penthouse comes with a underground garage and storage must see!!!