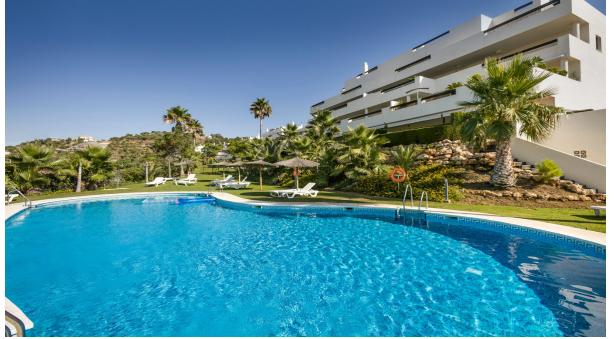

Luxurious three bedroom, south facing corner apartment in the sought after complex La Azalia, in Benahavis with stunning sea and golf views. The community has 24hr security, beautifully maintained gardens and two swimming pools; as well as being just a five minute drive to San Pedro Town and a short walk to the small village of La Heredia. The apartment has an open plan living and dining area with French doors leading out to the private sunny terrace; fully fitted kitchen with breakfast area; master suite with a walk-in wardrobe and direct access to the terrace; a guest suite; and guest bedroom and bathroom. All the bathrooms have recently been upgraded and have under floor heating. Other features include an alarm system, air-conditioning, two underground parkings and a large storage room.

Orientation South

Pool Communal

**Climate Control** Air Conditioning
Central Heating ✓ Fireplace

✓ U/F Heating

Garden ✓ Communal

Security

24 Hour Security

Parking