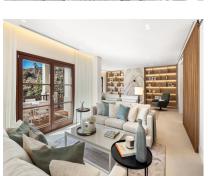

La Capellanía 1 is a charming Mediterranean townhouse that sports a prime location within the La Capellanía urbanisation situated on the Marbella Golden Mile. This townhouse is reminiscent of traditional Mediterranean villas, with white walls and traditional roof tiles. Capellanía 1 also benefits from a generous amount of terraces, allowing residents to enjoy the outdoor spaces. The terraces accommodate chill-out areas and al-fresco dining, as well as direct access to the ground floor levels. This townhouse benefits from access to a stunning communal garden, which is meticulously maintained and allows for a sense of community. There is also a large communal pool to be enjoyed all year round. The interiors of La Capellanía 1 have been completely refurbished, sporting contemporary furnishings and fixtures. The interiors exude modern sophistication and comfort, with an elegant colour scheme and hints of elegant marble and wooden notes scattered across the interiors. The living area boasts an open plan layout, connecting the intimate dining area to the formal and informal living areas. Direct terrace access from this area allows for a seamless flow between the indoors and outdoors. The kitchen is connected to the dining area, but remains separate from the dining thanks to the elegant glass doors. The kitchen is ultra-modern, sporting a marvellous marble kitchen island and elegant wooden cupboards. Plenty of storage and counter space adda level of functionality to the kitchen. The kitchen also comes fully equipped with state-of-the-art kitchen appliances. Spread over three levels, the upper level of the property is dedicated to the well appointed bedrooms, each designed elegantly and boasting its own relaxing atmosphere. The master bedroom steals the show, with stunning interior design choices that are functional and comfortable. The bedroom has its own private terrace that looks out onto the surrounding area. The master bedroom's ensuite bathrooms sports a shower, stand-alone bath tub and a stunning double vanity w