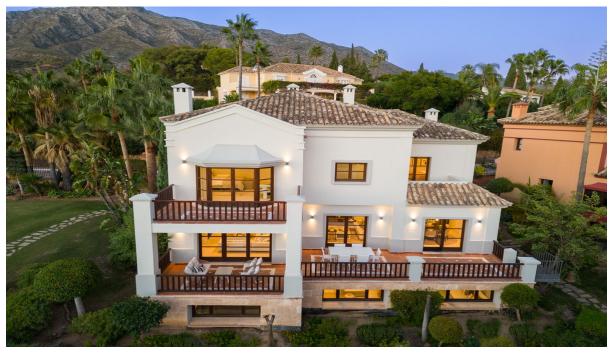

## Sales - House - The Golden Mile 2.600.000€

www.arbatestates.com +34 606 84 36 45 +34 602 51 80 97

Ref.-ID: R4619104

5

The Golden Mile

5.5

654 m2

House

La Capellanía 1 is a charming Mediterranean townhouse that sports a prime location within the La Capellanía urbanisation situated on the Marbella Golden Mile. This townhouse is reminiscent of traditional Mediterranean villas, with white walls and traditional roof tiles. Capellanía 1 also benefits from a generous amount of terraces, allowing residents to enjoy the outdoor spaces. The terraces accommodate chill-out areas and al-fresco dining, as well as direct access to the ground floor levels. This townhouse benefits from access to a stunning communal garden, which is meticulously maintained and allows for a sense of community. There is also a large communal pool to be enjoyed all year round. The interiors of La Capellanía 1 have been completely refurbished, sporting contemporary furnishings and fixtures. The interiors exude modern sophistication and comfort, with an elegant colour scheme and hints of elegant marble and wooden notes scattered across the interiors. The living area boasts an open plan layout, connecting the intimate dining area to the formal and informal living areas. Direct terrace access from this area allows for a seamless flow between the indoors and outdoors. The kitchen is connected to the dining area, but remains separate from the dining thanks to the elegant glass doors. The kitchen is ultra-modern, sporting a marvellous marble kitchen island and elegant wooden cupboards. Plenty of storage and counter space adda level of functionality to the kitchen. The kitchen also comes fully equipped with state-of-the-art kitchen appliances. Spread over three levels, the upper level of the property is dedicated to the well appointed bedrooms, each designed elegantly and boasting its own relaxing atmosphere. The master bedroom steals the show, with stunning interior design choices that are functional and comfortable. The bedroom has its own private terrace that looks out onto the surrounding area. The master bedroom's ensuite bathrooms sports a shower, stand-alone bath tub and a stunning double vanity w