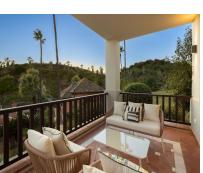

La Capellanía 1 is a charming Mediterranean townhouse that sports a prime location within the La Capellanía urbanisation situated on the Marbella Golden Mile. This townhouse is reminiscent of traditional Mediterranean villas, with white walls and traditional roof tiles. Capellanía 1 also benefits from a generous amount of terraces, allowing residents to enjoy the outdoor spaces. The terraces accommodate chill-out areas and al-fresco dining, as well as direct access to the ground floor levels. This townhouse benefits from access to a stunning communal garden, which is meticulously maintained and allows for a sense of community. There is also a large communal pool to be enjoyed all year round. The interiors of La Capellanía 1 have been completely refurbished, sporting contemporary furnishings and fixtures. The interiors exude modern sophistication and comfort, with an elegant colour scheme and hints of elegant marble and wooden notes scattered across the interiors. The living area boasts an open plan layout, connecting the intimate dining area to the formal and informal living areas. Direct terrace access from this area allows for a seamless flow between the indoors and outdoors. The kitchen is connected to the dining area, but remains separate from the dining thanks to the elegant glass doors. The kitchen is ultra-modern, sporting a marvellous marble kitchen island and elegant wooden cupboards. Plenty of storage and counter space adda level of functionality to the kitchen. The kitchen also comes fully equipped with state-of-the-art kitchen appliances. Spread over three levels, the upper level of the property is dedicated to the well appointed bedrooms, each designed elegantly and boasting its own relaxing atmosphere. The master bedroom steals the show, with stunning interior design choices that are functional and comfortable. The bedroom has its own private terrace that looks out onto the surrounding area. The master bedroom's ensuite bathrooms sports a shower, stand-alone bath tub and a stunning double vanity w