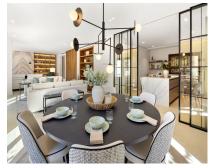

La Capellanía 1 is a charming Mediterranean townhouse that sports a prime location within the La Capellanía urbanisation situated on the Marbella Golden Mile. This townhouse is reminiscent of traditional Mediterranean villas, with white walls and traditional roof tiles. Capellanía 1 also benefits from a generous amount of terraces, allowing residents to enjoy the outdoor spaces. The terraces accommodate chill-out areas and al-fresco dining, as well as direct access to the ground floor levels. This townhouse benefits from access to a stunning communal garden, which is meticulously maintained and allows for a sense of community. There is also a large communal pool to be enjoyed all year round. The interiors of La Capellanía 1 have been completely refurbished, sporting contemporary furnishings and fixtures. The interiors exude modern sophistication and comfort, with an elegant colour scheme and hints of elegant marble and wooden notes scattered across the interiors. The living area boasts an open plan layout, connecting the intimate dining area to the formal and informal living areas. Direct terrace access from this area allows for a seamless flow between the indoors and outdoors. The kitchen is connected to the dining area, but remains separate from the dining thanks to the elegant glass doors. The kitchen is ultra-modern, sporting a marvellous marble kitchen island and elegant wooden cupboards. Plenty of storage and counter space adda level of functionality to the kitchen. The kitchen also comes fully equipped with state-of-the-art kitchen appliances. Spread over three levels, the upper level of the property is dedicated to the well appointed bedrooms, each designed elegantly and boasting its own relaxing atmosphere. The master bedroom steals the show, with stunning interior design choices that are functional and comfortable. The bedroom has its own private terrace that looks out onto the surrounding area. The master bedroom's ensuite bathrooms sports a shower, stand-alone bath tub and a stunning double vanity w