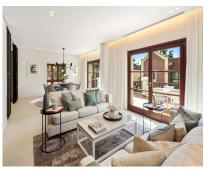

La Capellanía 1 is a charming Mediterranean townhouse that sports a prime location within the La Capellanía urbanisation situated on the Marbella Golden Mile. This townhouse is reminiscent of traditional Mediterranean villas, with white walls and traditional roof tiles. Capellanía 1 also benefits from a generous amount of terraces, allowing residents to enjoy the outdoor spaces. The terraces accommodate chill-out areas and al-fresco dining, as well as direct access to the ground floor levels. This townhouse benefits from access to a stunning communal garden, which is meticulously maintained and allows for a sense of community. There is also a large communal pool to be enjoyed all year round. The interiors of La Capellanía 1 have been completely refurbished, sporting contemporary furnishings and fixtures. The interiors exude modern sophistication and comfort, with an elegant colour scheme and hints of elegant marble and wooden notes scattered across the interiors. The living area boasts an open plan layout, connecting the intimate dining area to the formal and informal living areas. Direct terrace access from this area allows for a seamless flow between the indoors and outdoors. The kitchen is connected to the dining area, but remains separate from the dining thanks to the elegant glass doors. The kitchen is ultra-modern, sporting a marvellous marble kitchen island and elegant wooden cupboards. Plenty of storage and counter space adda level of functionality to the kitchen. The kitchen also comes fully equipped with state-of-the-art kitchen appliances. Spread over three levels, the upper level of the property is dedicated to the well appointed bedrooms, each designed elegantly and boasting its own relaxing atmosphere. The master bedroom steals the show, with stunning interior design choices that are functional and comfortable. The bedroom has its own private terrace that looks out onto the surrounding area. The master bedroom's ensuite bathrooms sports a shower, stand-alone bath tub and a stunning double vanity w