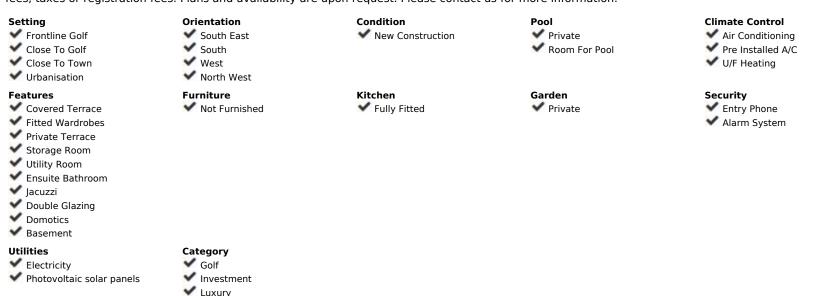

House

PRICE REDUCED TO SELL FROM 1.400.000 to 1.100.000 Front line golf - Villa en La Cala Golf A rare opportunity to customise your own front line detached golf villa at La Cala Resort. The constructed size of the villa is currently under construction and offers you the option of adapting both the final layout and the selection of materials and equipment according to your own specifications. \* The present plan of the villa offers a large entrance hall with floor-to-ceiling windows, a view of the golf course, an open living and dining room with an open kitchen and surrounding glass windows with access to a terrace, a garden and an infinity pool. There are also two en-suite bedrooms on this floor. The first floor consists of a spacious master suite with en-suite bathroom, dressing room and private terrace, a guest room with en-suite and private terrace. In the basement there is a spacious room that can be used according to customer requirements - fitness room, spa, indoor pool, further bedrooms ... as you wish! There are currently two garages: one at street level with a double garage, one in the basement (accessible via a driveway), which can accommodate four more cars. On the large property with garden and wonderful views over the golf course, this is an exciting option for the discerning buyer. \* A selection of finishes offered by the developer as well as additional features or additions that need to be added to the price. There is a building project in place and the villa with the project executed is sold for 1.955.000 • Properties o Close to golf o Close to shops o Close to the city o 1st line golf • Orientation o Southeast o North-West • Swimming pool o Private • Climate control o Air conditioning • Outlook o Mountain o Panorama o Golf o Pool o Lake • Properties o Covered terrace o Close to transportation o Storage room o Private terrace o Double glazing o Marble floors o Basement o ADSL / WIFI o Built-in wardrobes o Whirlpool • Kitchen o Fully equipped • Garden o Private o Easy maintenance o Landscaping • Securi

Views

✓ Golf

Parking

❤ Garage

✓ Private

Panoramic

✓ Underground

More Than One

Off Plan

Contemporary

With Planning Permission