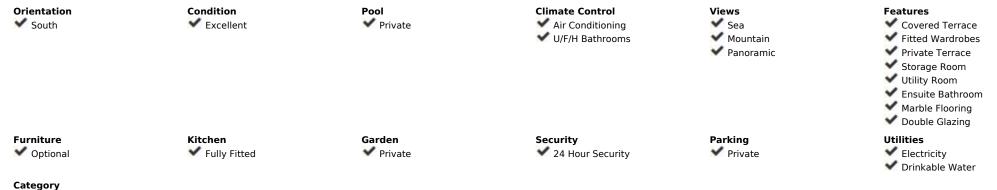

**325 m2** 5.5

2587 m2

This Andalusian-style villa is situated near the top of Monte Mayor, one of the most elevated and sought after plots, boasting truly spectacular panoramic views to the Mediterranean. Monte Mayor totals 4.000.000m2 of land with a low-density development concept as 58% will remain green zone. The secure resort is situated in the township of Benahavís and is surrounded by a pristine Andalusian landscape of rolling hills and mountains, yet a close distance to the Mediterranean coastline. The villa is built over two floors and its traditional facade integrates perfectly within this luxurious residential neighbourhood. Via a long driveway, with plenty of private parking space, we reach the front door of the home. The entrance hall immediately showcases this villa's stunning open vistas with access to the principal terrace with pergola and staircase down to the garden and pool area. The living room comprises of the dining area and a lounge with fireplace, a large window enables the impressive panoramic backdrop of sea and mountains. Through sliding doors the fully fitted kitchen with beakfast bar is accessed. On the other side of the entrance hall we have a guest toilet and two bedroom suites, both with sea view and one of them with a private terrace equipped with a pergola. Donwstairs, at garden level we have another bedroom suite with views to the side of the green hill and access to a wooden walkway to the garden. A fourth bedroom suite, also at garden level boasts once again those incredible sea views and allows you to step directly into the garden and pool area. Finally, this floor also holds the machine room and an extra bathroom, handy when spending time at the pool.