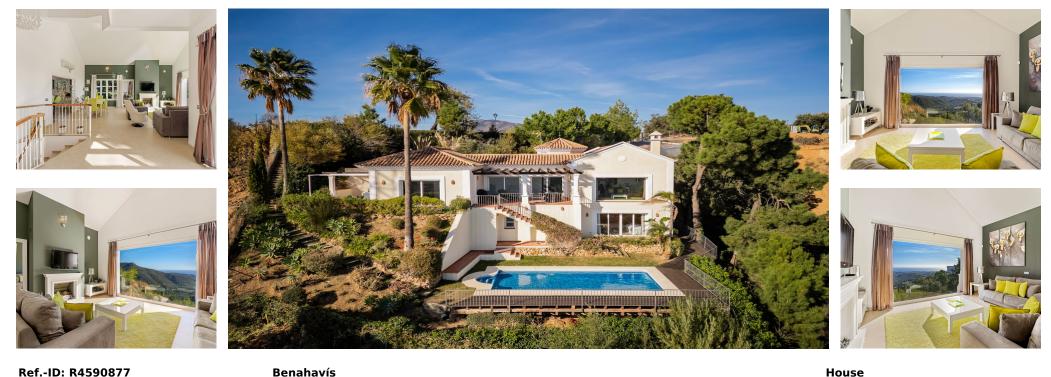

Sales - House - Benahavís 1.600.000€

www.arbatestates.com +34 606 84 36 45 +34 602 51 80 97 info@arbatestates.com

Ref.-ID: R4590877

Benahavís

Community: 2,988 EUR / year IBI: 1,028 EUR / year

Rubbish: 18 EUR / year

**325 m2** 5.5

2587 m2

This Andalusian-style villa is situated near the top of Monte Mayor, one of the most elevated and sought after plots, boasting truly spectacular panoramic views to the Mediterranean. Monte Mayor totals 4.000.000m2 of land with a low-density development concept as 58% will remain green zone. The secure resort is situated in the township of Benahavís and is surrounded by a pristine Andalusian landscape of rolling hills and mountains, yet a close distance to the Mediterranean coastline. The villa is built over two floors and its traditional facade integrates perfectly within this luxurious residential neighbourhood. Via a long driveway, with plenty of private parking space, we reach the front door of the home. The entrance hall immediately showcases this villa's stunning open vistas with access to the principal terrace with pergola and staircase down to the garden and pool area. The living room comprises of the dining area and a lounge with fireplace, a large window enables the impressive panoramic backdrop of sea and mountains. Through sliding doors the fully fitted kitchen with beakfast bar is accessed. On the other side of the entrance hall we have a guest toilet and two bedroom suites, both with sea view and one of them with a private terrace equipped with a pergola. Donwstairs, at garden level we have another bedroom suite with views to the side of the green hill and access to a wooden walkway to the garden. A fourth bedroom suite, also at garden level boasts once again those incredible sea views and allows you to step directly into the garden and pool area. Finally, this floor also holds the machine room and an extra bathroom, handy when spending time at the pool.